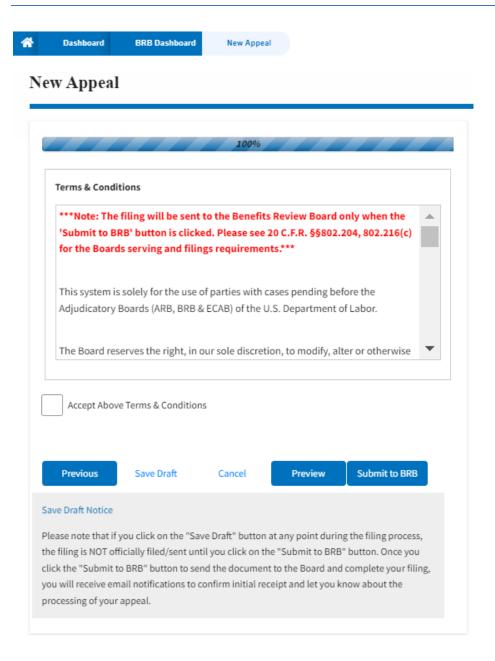

5. On the final page of the wizard, accept the Terms & Conditions and click on the 'Submit to BRB' button.

6. The new appeal will be shown in your 'New Appeals' table with the 'SUBMITTED' status along with a confirmation message.