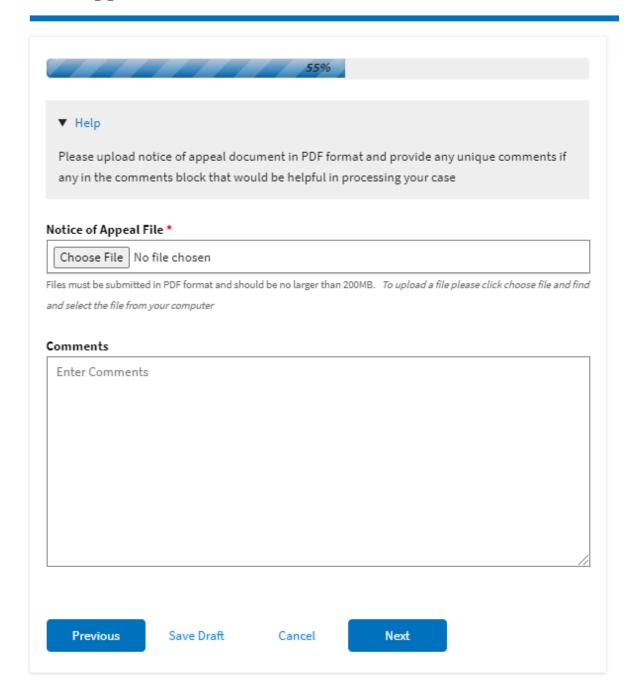

4. Fill out all the mandatory fields on each page of the wizard and click the Next button.

Note: Fields in pages may change according to each selection on the previous page.

| ▼ Help                                                     |                                                                                                                                                                                                                      |
|------------------------------------------------------------|----------------------------------------------------------------------------------------------------------------------------------------------------------------------------------------------------------------------|
| Please enter the<br>decision itself. Pl<br>may be found on | date of the decision that you wish to appeal. This can be found on the ease also upload that decision in Adobe PDF format. PDFs of OALJ decisions the OALJ website located at: gov/agencies/oalj/apps/keyword-search |
|                                                            |                                                                                                                                                                                                                      |
| •                                                          | ver Court) *                                                                                                                                                                                                         |
| mm/dd/yyyy  o you have a dec                               |                                                                                                                                                                                                                      |
| mm/dd/yyyy                                                 | ver Court) * sion file to upload?                                                                                                                                                                                    |
| mm/dd/yyyy                                                 |                                                                                                                                                                                                                      |
| mm/dd/yyyy  o you have a dec                               | sion file to upload?                                                                                                                                                                                                 |