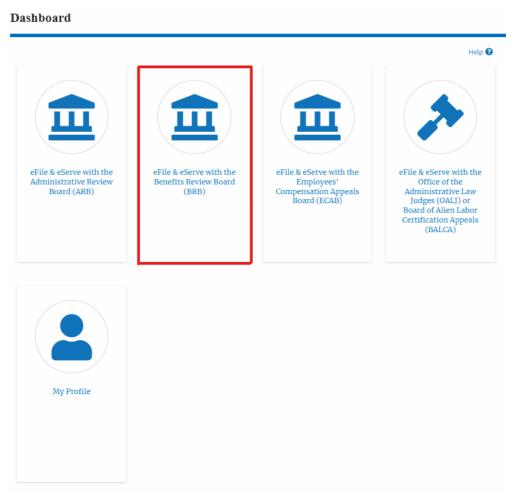

### HOW TO FILE A NEW APPEAL IN BRB?

1. Click on the BRB tile from the main dashboard.

2. Click on the File a New Appeal - BRB button.

3. Click on the **Continue** button from the popup displayed.

Confirmation