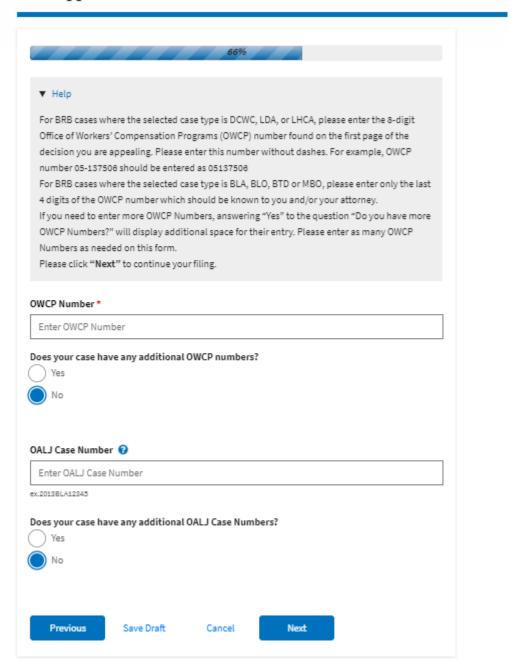

4. Fill out all the mandatory fields on each page of the wizard and click the Next button.

Note: Fields in pages may change according to each selection on the previous page.

| ▼ Help                                                     |                                                                                                                                                                                                                      |
|------------------------------------------------------------|----------------------------------------------------------------------------------------------------------------------------------------------------------------------------------------------------------------------|
| Please enter the<br>decision itself. Pl<br>may be found on | date of the decision that you wish to appeal. This can be found on the ease also upload that decision in Adobe PDF format. PDFs of OALJ decisions the OALJ website located at: gov/agencies/oalj/apps/keyword-search |
|                                                            |                                                                                                                                                                                                                      |
| •                                                          | ver Court) *                                                                                                                                                                                                         |
| mm/dd/yyyy  o you have a dec                               |                                                                                                                                                                                                                      |
| mm/dd/yyyy                                                 | ver Court) * sion file to upload?                                                                                                                                                                                    |
| mm/dd/yyyy                                                 |                                                                                                                                                                                                                      |
| mm/dd/yyyy  o you have a dec                               | sion file to upload?                                                                                                                                                                                                 |