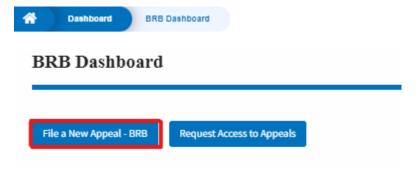

### HOW TO FILE A NEW APPEAL IN BRB?

1. Click on the BRB tile from the main dashboard.

2. Click on the File a New Appeal - BRB button.

3. Click on the **Continue** button from the popup displayed.

Confirmation