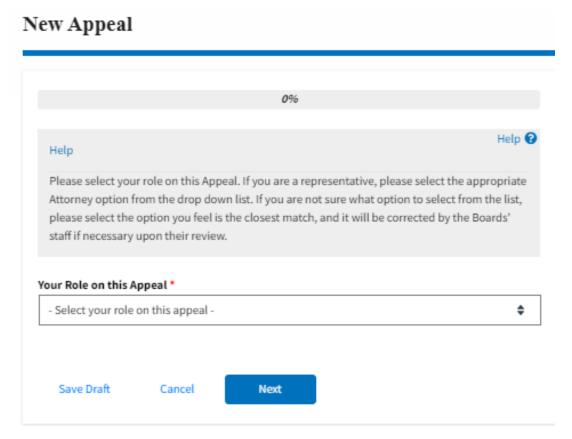

4. Fill out all the mandatory fields on each page of the wizard and click the Next button.

Note: Fields in pages may change according to each selection on the previous page.

| ▼ Help                                                     |                                                                                                                                                                                                                      |
|------------------------------------------------------------|----------------------------------------------------------------------------------------------------------------------------------------------------------------------------------------------------------------------|
| Please enter the<br>decision itself. Pl<br>may be found on | date of the decision that you wish to appeal. This can be found on the ease also upload that decision in Adobe PDF format. PDFs of OALJ decisions the OALJ website located at: gov/agencies/oalj/apps/keyword-search |
|                                                            |                                                                                                                                                                                                                      |
| •                                                          | ver Court) *                                                                                                                                                                                                         |
| mm/dd/yyyy  o you have a dec                               |                                                                                                                                                                                                                      |
| mm/dd/yyyy                                                 | ver Court) * sion file to upload?                                                                                                                                                                                    |
| mm/dd/yyyy                                                 |                                                                                                                                                                                                                      |
| mm/dd/yyyy  o you have a dec                               | sion file to upload?                                                                                                                                                                                                 |