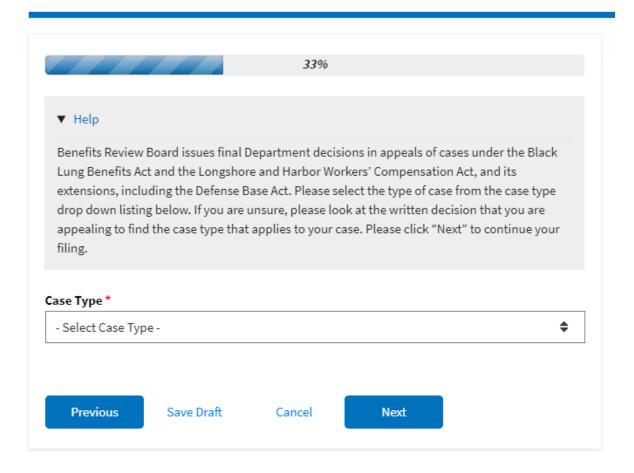

4. Fill out all the mandatory fields on each page of the wizard and click the Next button.

Note: Fields in pages may change according to each selection on the previous page.

| ▼ Help                                                     |                                                                                                                                                                                                                      |
|------------------------------------------------------------|----------------------------------------------------------------------------------------------------------------------------------------------------------------------------------------------------------------------|
| Please enter the<br>decision itself. Pl<br>may be found on | date of the decision that you wish to appeal. This can be found on the ease also upload that decision in Adobe PDF format. PDFs of OALJ decisions the OALJ website located at: gov/agencies/oalj/apps/keyword-search |
|                                                            |                                                                                                                                                                                                                      |
| •                                                          | ver Court) *                                                                                                                                                                                                         |
| mm/dd/yyyy  o you have a dec                               |                                                                                                                                                                                                                      |
| mm/dd/yyyy                                                 | ver Court) * sion file to upload?                                                                                                                                                                                    |
| mm/dd/yyyy                                                 |                                                                                                                                                                                                                      |
| mm/dd/yyyy  o you have a dec                               | sion file to upload?                                                                                                                                                                                                 |