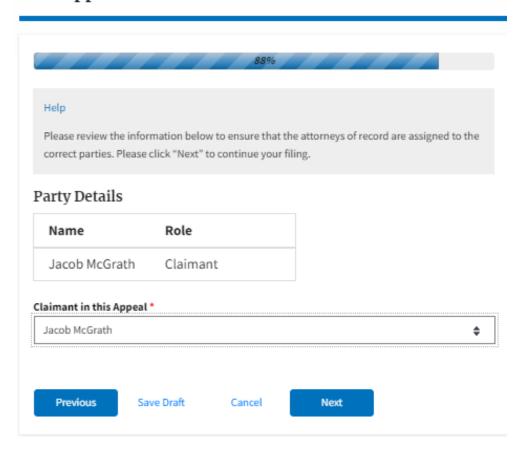

#### Help

Please enter all the parties that are associated with this appeal.

\*\*\*The Board strongly recommends that you first use the Search button found below to find the parties that may have already been registered in EFS. If the party is not found, then use the Add New Party button making sure contact details are entered correctly. It is extremely important that you make sure all party contact details are accurate. Please note that an email notification will be sent to the EFS-validated parties you selected by using the SEARCH button in EFS during this appeal submission process. This email notifies them of this filing, but it does not represent service of the filing - you are still responsible for serving the notice of appeal and all other filings on those required to be served under the Board's rules. See 20 C.F.R. §§802.204, 802.216(c). \*\*\*

You can search and add parties who are already users of this system. If you do not find the party you are looking for in the search results you can add new parties to the system.

You can click the "Add New Party" button to enter these new parties. It is your responsibility to make sure the information that you provide is accurate as this information will be used for the electronic service of documents that will be performed in this case per current Board regulations.

If you have changed the OALJ or OWCP numbers, please remove the previously retrieved parties manually and then click on the "Reload Parties" button to fetch the parties from the changed OALJ or OWCP numbers.