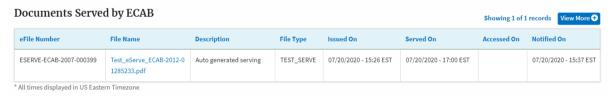

### eFile and eServe

3. The **Documents Served by ECAB** table is showing the served documents list.

4. Click on the **View More** button to navigate to the **Documents Served by the ECAB** page.

5. Click on the <file name> to access the served document.