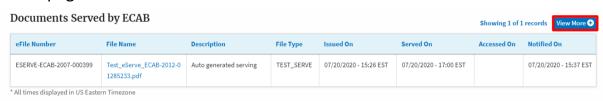

### eFile and eServe

3. The **Documents Served by ECAB** table is showing the served documents list.

4. Click on the **View More** button to navigate to the **Documents Served by the ECAB** page.

5. Click on the <file name> to access the served document.

6. The Accessed On date will be displayed in the column.