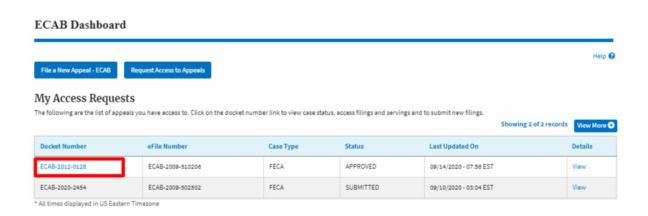

#### Dashboard

<sup>2</sup> Click on the approved <Docket Number> link. The user is navigated to the case details page.