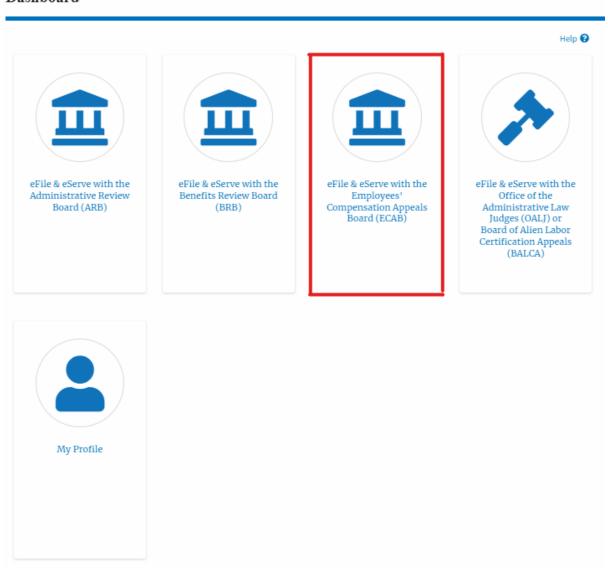

## **HOW TO ACCESS SERVINGS IN ECAB?**

1. Click on the ECAB tile from the main dashboard.

#### Dashboard

<sup>2</sup> Click on the approved <Docket Number> link. The user is navigated to the case details page.