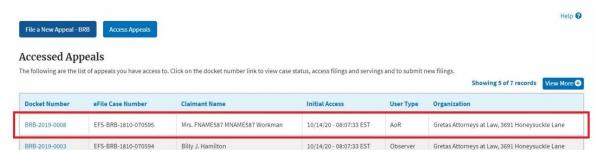

## **HOW TO ACCESS SERVING IN BRB?**

1. Click on the BRB tile from the main dashboard.

2. Click on the approved <Docket Number> link with user type **AoR**. The user is navigated to the appeal details page.