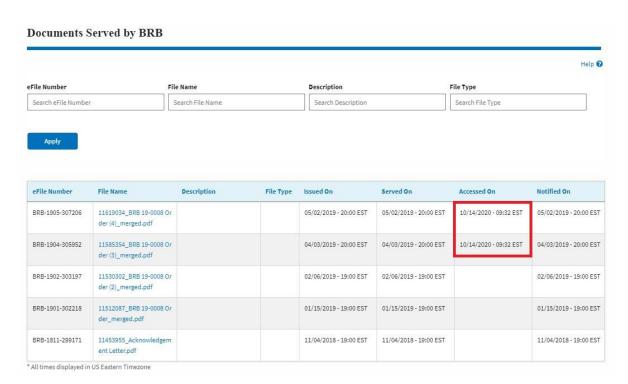

## eFile and eServe

6. The Accessed On date will be displayed in the column.

## eFile and eServe

- Served On The date and time the serving was served to the dashboard
- c. **Notified On** The date and time the email regarding the serving was sent
- d. **Accessed On** The date and time the serving was accessed by the user.