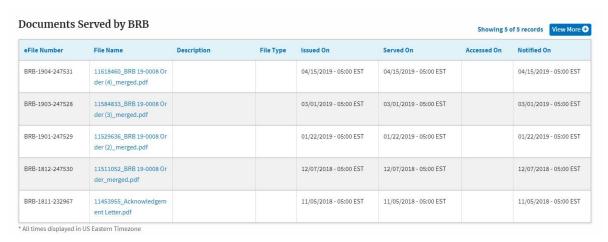

- 3. The **Documents Served by BRB** table displays the served documents list.
  - a. Issued On The date and time the serving was issued by BRB

## eFile and eServe

- Served On The date and time the serving was served to the dashboard
- c. **Notified On** The date and time the email regarding the serving was sent
- d. **Accessed On** The date and time the serving was accessed by the user.