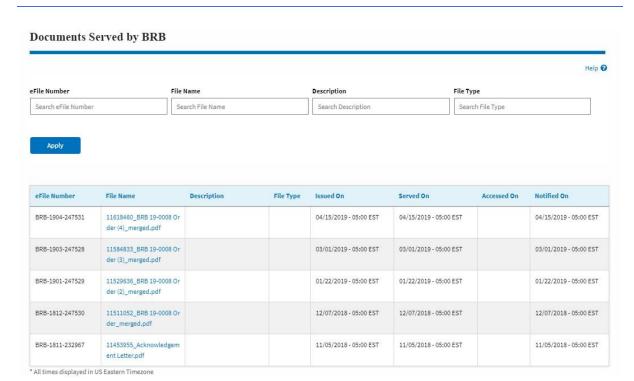

- 3. The **Documents Served by BRB** table displays the served documents list.
  - a. Issued On The date and time the serving was issued by BRB

## eFile and eServe

- Served On The date and time the serving was served to the dashboard
- c. **Notified On** The date and time the email regarding the serving was sent
- d. **Accessed On** The date and time the serving was accessed by the user.