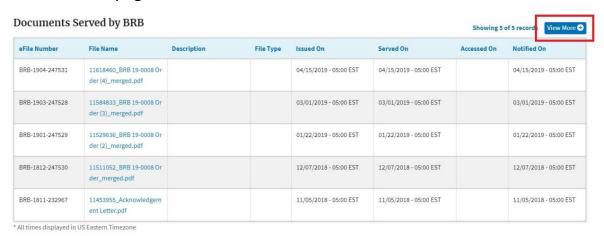

4. Click on the **View More** button to navigate to the **Documents Served by the BRB** page.

5. Click on the <file name> to access the served document.

## eFile and eServe

6. The Accessed On date will be displayed in the column.