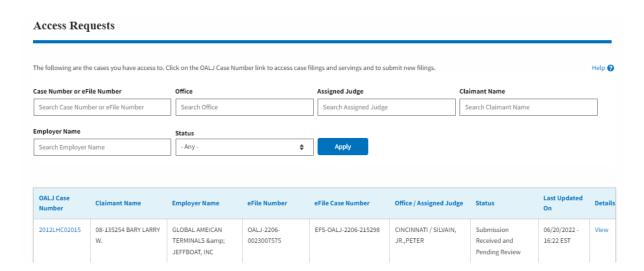

7. All the requested cases will be listed on the My Access Requests page.

8. Click on the **View** link under the **Details** column header to view the access request details.

9. The user has displayed the details in a popup and can download them by clicking on the documents which are submitted by the user.