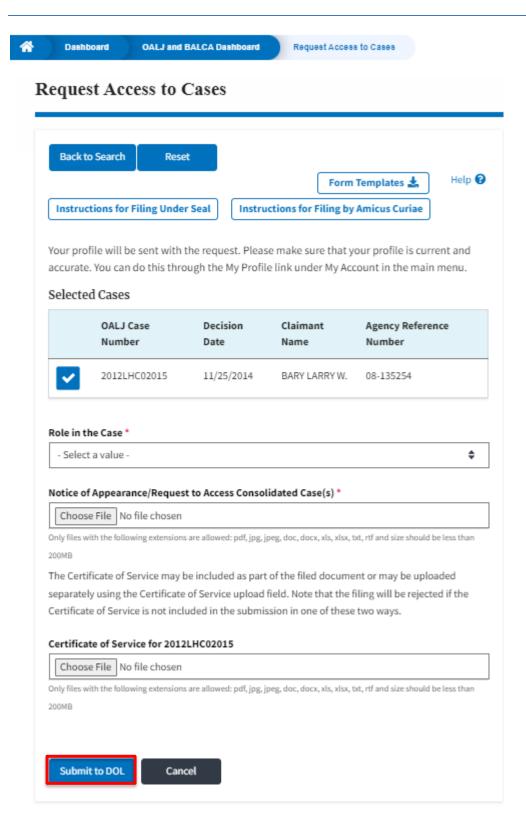

2. Click on the Request Access to Cases button.

3. Search any case and click on the **Add to Request** button that is displayed only if one of the cases is selected.

4. Request access to the case by filling out the mandatory fields and selecting the required organization and clicking on the **Submit to DOL** button.