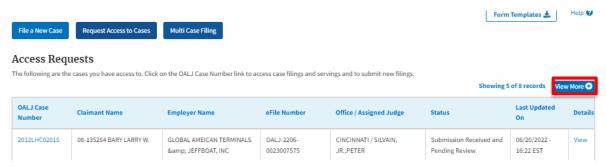

5. The requested case will be shown in your **My Access Requests** table with the SUBMITTED status along with a confirmation message.

6. Click on the **View More** button to view all the access requests.

7. All the requested cases will be listed on the My Access Requests page.

8. Click on the **View** link under the **Details** column header to view the access request details.

9. The user has displayed the details in a popup and can download them by clicking on the documents which are submitted by the user.