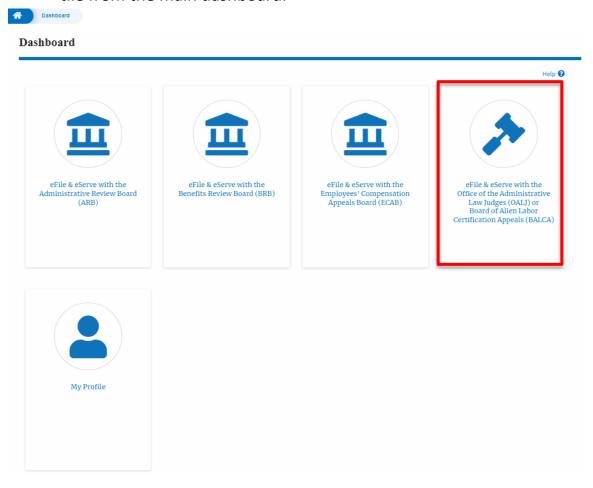

## **HOW TO REQUEST ACCESS TO CASES?**

1. Click on the eFile & eServe with the Office of the Administrative Law Judges (OALJ) or Board of Alien Labor Certification Appeals (BALCA) tile from the main dashboard.