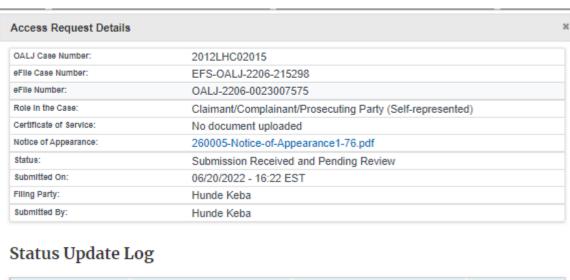

7. All the requested cases will be listed on the My Access Requests page.

8. Click on the **View** link under the **Details** column header to view the access request details.

9. The user has displayed the details in a popup and can download them by clicking on the documents which are submitted by the user.

| eFile Number | eFile Status            | Comment                                        | Updated On   |
|--------------|-------------------------|------------------------------------------------|--------------|
| OALJ-2206-   | Submission Received and | Request to access the case has been submitted. | 06/20/2022 - |
| 0023007575   | Pending Review          |                                                | 16:22 EST    |