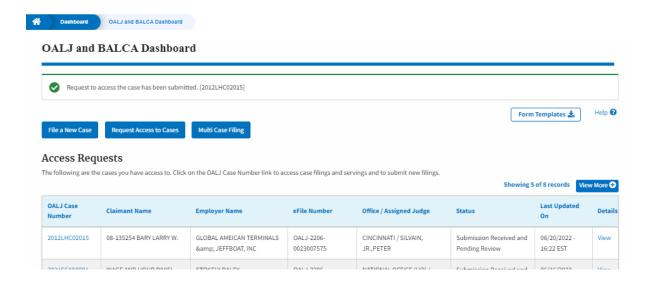

5. The requested case will be shown in your **My Access Requests** table with the SUBMITTED status along with a confirmation message.

6. Click on the **View More** button to view all the access requests.

7. All the requested cases will be listed on the My Access Requests page.

8. Click on the **View** link under the **Details** column header to view the access request details.

9. The user has displayed the details in a popup and can download them by clicking on the documents which are submitted by the user.