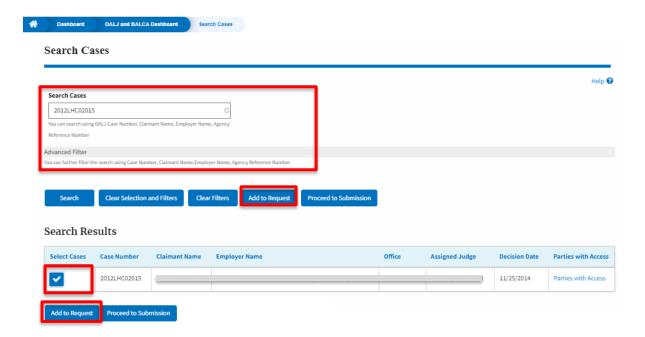

2. Click on the Request Access to Cases button.

3. Search any case and click on the **Add to Request** button that is displayed only if one of the cases is selected.

4. Request access to the case by filling out the mandatory fields and selecting the required organization and clicking on the **Submit to DOL** button.