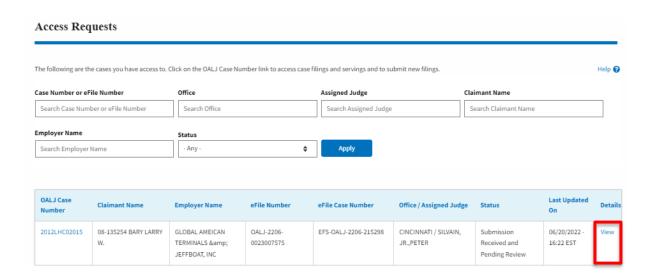

7. All the requested cases will be listed on the My Access Requests page.

8. Click on the **View** link under the **Details** column header to view the access request details.

9. The user has displayed the details in a popup and can download them by clicking on the documents which are submitted by the user.