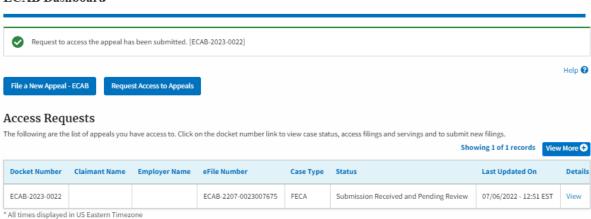

6. Click on the **View More** button to view all the access requests.

#### ECAB Dashboard

7. All the requested appeals will be listed on the page.