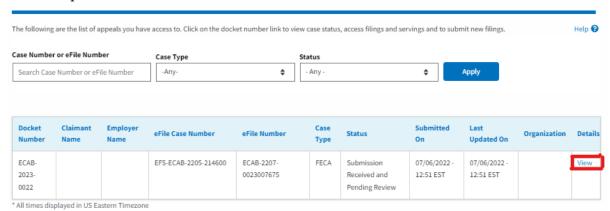

### Access Requests

The following are the list of appeals you have access to. Click on the docket number link to view case status, access filings and servings and to submit new filings.

Help ②

Case Number or eFile Number

Case Type

Status

-Any
Apply

| Docket<br>Number       | Claimant<br>Name | Employer<br>Name | eFile Case Number    | eFile Number             | Case<br>Type | Status                                       | Submitted<br>On           | Last<br>Updated On        | Organization | Details |
|------------------------|------------------|------------------|----------------------|--------------------------|--------------|----------------------------------------------|---------------------------|---------------------------|--------------|---------|
| ECAB-<br>2023-<br>0022 |                  |                  | EFS-ECAB-2205-214600 | ECAB-2207-<br>0023007675 | FECA         | Submission<br>Received and<br>Pending Review | 07/06/2022 -<br>12:51 EST | 07/06/2022 -<br>12:51 EST |              | View    |

<sup>\*</sup> All times displayed in US Eastern Timezone

8. Click on the **View** link under the **Details** table header. The user is navigated to the appeal's view details page.