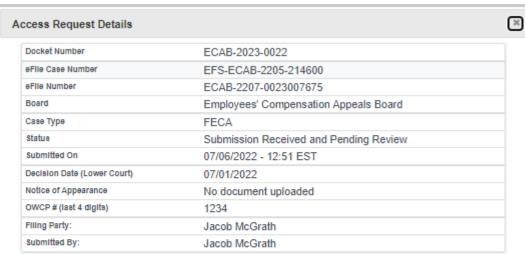

<sup>\*</sup> All times displayed in US Eastern Timezone

8. Click on the **View** link under the **Details** table header. The user is navigated to the appeal's view details page.

#### Access Requests

The user is displayed with a details popup and can click on the document links which are submitted by the user.