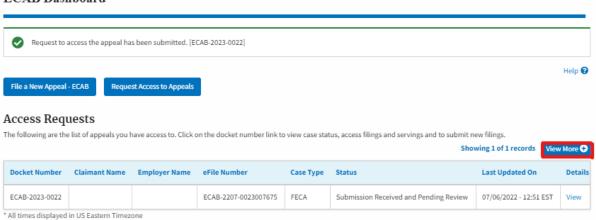

6. Click on the **View More** button to view all the access requests.

#### ECAB Dashboard

7. All the requested appeals will be listed on the page.