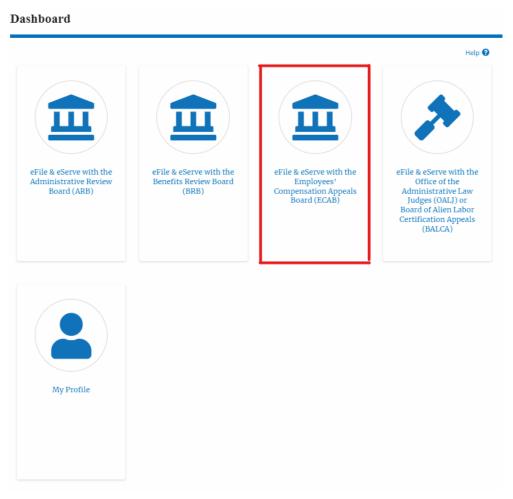

### **HOW TO ACCESS APPEALS IN ECAB?**

1. Click on the ECAB tile from the main dashboard.

2. Click on the **Request Access to Appeals** button.

3. Search any appeal and click on the 'Add to Request' button that is displayed only if one of the appeals is selected.