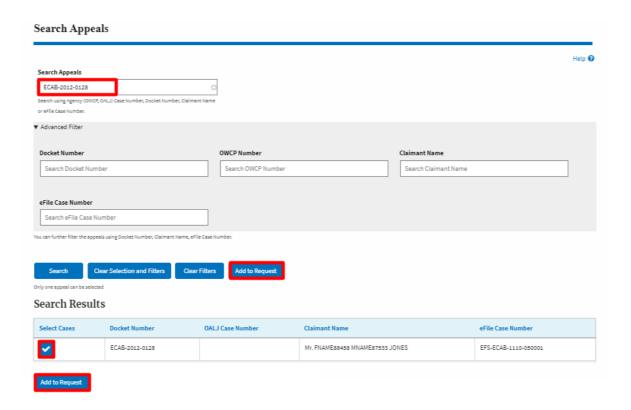

### **HOW TO ACCESS APPEALS IN ECAB?**

1. Click on the ECAB tile from the main dashboard.

2. Click on the **Request Access to Appeals** button.

3. Search any appeal and click on the 'Add to Request' button that is displayed only if one of the appeals is selected.