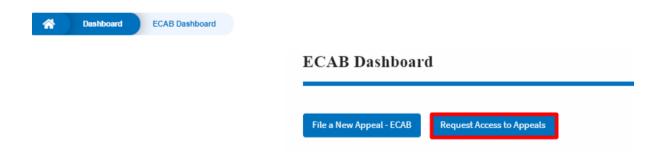

### **HOW TO ACCESS APPEALS IN ECAB?**

1. Click on the ECAB tile from the main dashboard.

2. Click on the **Request Access to Appeals** button.

3. Search any appeal and click on the 'Add to Request' button that is displayed only if one of the appeals is selected.