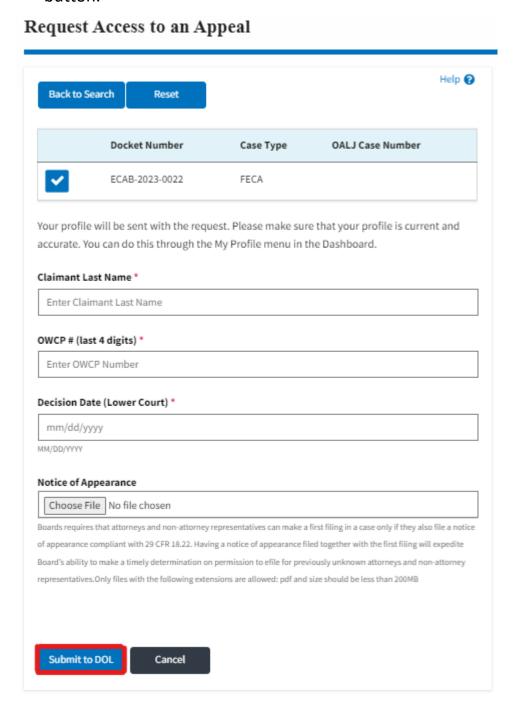

4. Request access to an appeal by filling out the mandatory fields and selecting the required organization and clicking on the 'Submit to DOL' button.

5. The requested appeal will be shown in your 'My Access Requests' table with the 'SUBMITTED' status along with a confirmation message.