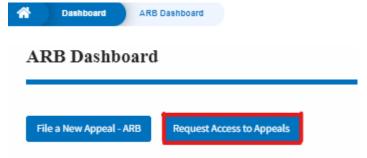

### Dashboard

2. Click on the **Request Access to Appeals** button.

3. Search any appeal and click on the 'Add to Request' button that is displayed only if one of the appeals is selected.

|                                                         |                                                                              |                                |                 |                  |              |          |                | Help |
|---------------------------------------------------------|------------------------------------------------------------------------------|--------------------------------|-----------------|------------------|--------------|----------|----------------|------|
| Search Appeals<br>ARB-2023-0010                         |                                                                              | 0                              |                 |                  |              |          |                |      |
| Search using Agency (0                                  | OWCP, OALJ) Case Number, D                                                   | Docket Number,                 |                 |                  |              |          |                |      |
| Claimant Name, Emple                                    | oyer Name or eFile Case Num                                                  | nber.                          |                 |                  |              |          |                |      |
| dvanced Filter                                          |                                                                              |                                |                 |                  |              |          |                |      |
| OALJ Case Numb                                          | er 😮                                                                         | Docket                         | Number          |                  | OWCP Number  |          |                |      |
| Search OALJ Ca                                          | ise Number                                                                   | Searc                          | h Docket Number |                  | Search OWCP  | Number   |                | ]    |
|                                                         |                                                                              | Searc                          | h Claimant Name |                  | Search Emplo | yer Name |                | ]    |
| eFile Case Numb                                         |                                                                              | Searc                          | h Claimant Name |                  | Search Emplo | yer Name |                | ]    |
| Search eFile Ca                                         | se Number                                                                    | Searc                          |                 |                  | Search Emplo | yer Name |                | ]    |
| Search eFile Ca                                         | se Number<br>appeals using Docket Numb                                       | ver, OALJ Number, eFile Case N | umber.          |                  | Search Emplo | yer Name |                | ]    |
| Search eFile Ca:<br>au can further filter the<br>Search | se Number<br>appeals using Docket Numbr<br>Clear Selection and               | ver, OALJ Number, eFile Case N | umber.          | ]                | Search Emplo | yer Name |                | ]    |
| Search eFile Ca:<br>ou can further filter the<br>Search | se Number<br>: appeals using Docket Numbr<br>Clear Selection and<br>selected | ver, OALJ Number, eFile Case N | umber.          | ]                | Search Emplo | yer Name |                |      |
| Search eFile Ca:<br>u can further filter the<br>Search  | se Number<br>: appeals using Docket Numbr<br>Clear Selection and<br>selected | ver, OALJ Number, eFile Case N | umber.          |                  | Search Emplo | yer Name |                |      |
| Search eFile Ca:<br>u can further filter the<br>Search  | se Number<br>: appeals using Docket Numbr<br>Clear Selection and<br>selected | ver, OALJ Number, eFile Case N | umber.          | OALJ Case Number | Search Emplo | -        | Parties with A |      |

4. Request access to an appeal by filling out the mandatory fields and selecting the required organization and clicking on the '**Submit to DOL**' button.