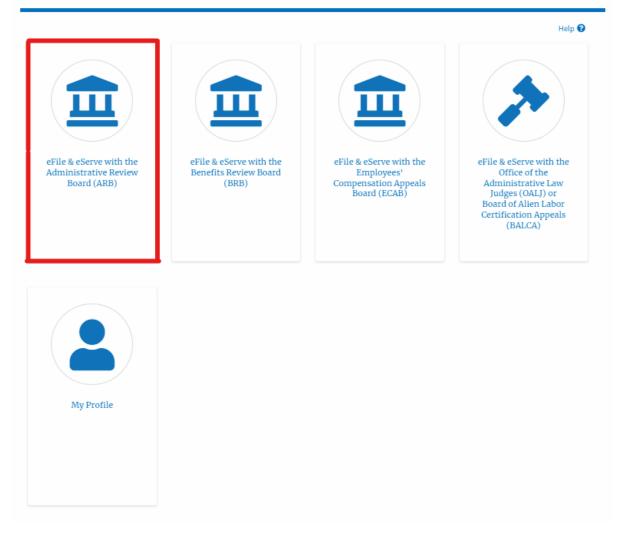

## HOW TO ACCESS APPEALS IN ARB?

1. Click on the ARB tile from the main dashboard.