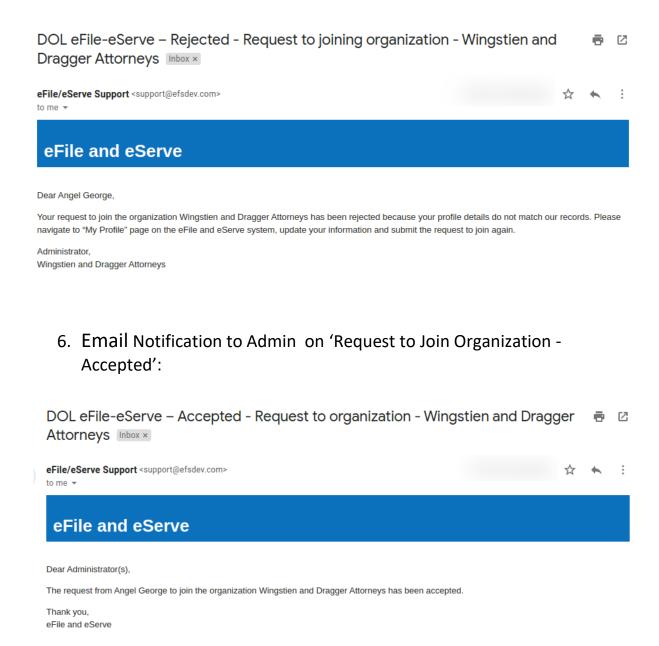

# 5. Email Notification to User on 'Request to Join Organization - Rejected':

7. Email Notification to User on 'Request to Join Organization - Accepted':

8. Email Notification to Admin on 'Pre-Approved Member to Organization'

Dear Angel George,

Your request to join the organization Wingstien and Dragger Attorneys has been rejected because your profile details do not match our records. Please navigate to "My Profile" page on the eFile and eServe system, update your information and submit the request to join again.

Administrator,

Wingstien and Dragger Attorneys