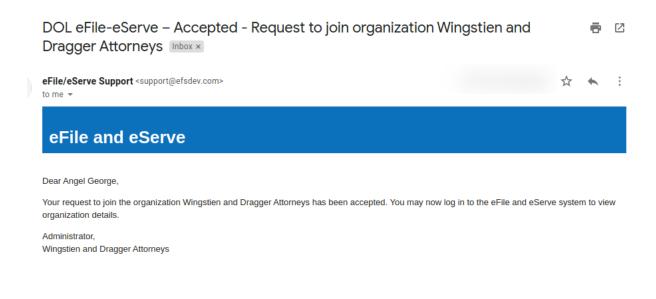

# 5. Email Notification to User on 'Request to Join Organization - Rejected':

7. Email Notification to User on 'Request to Join Organization - Accepted':

8. Email Notification to Admin on 'Pre-Approved Member to Organization'