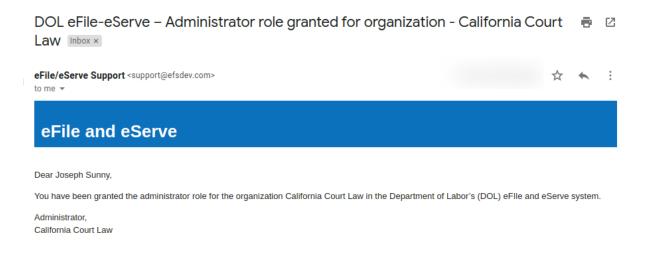

### **OVERVIEW OF ORGANIZATION EMAIL NOTIFICATIONS**

1. Email Notification to Admin on 'Add Administrator' to Organization:

2. Email Notification to Admin on 'Remove Administrator' to Organization:

3. Email Notification to Admin on 'Request to Join Organization' from User: