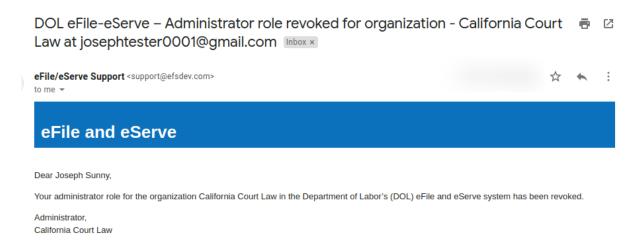

### **OVERVIEW OF ORGANIZATION EMAIL NOTIFICATIONS**

1. Email Notification to Admin on 'Add Administrator' to Organization:

2. Email Notification to Admin on 'Remove Administrator' to Organization:

3. Email Notification to Admin on 'Request to Join Organization' from User: