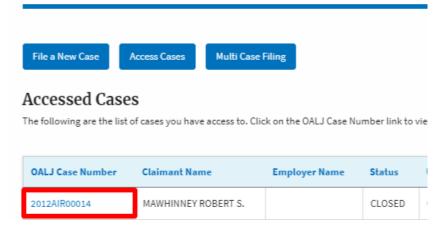

#### Dashboard

2. Click on an OALJ Case Number with the **AoR** User Type.

#### Summary

| Docketed Date Submit a New Fili | 07/11/2020 - 13:21 EST | Manage Attorney of Record |
|---------------------------------|------------------------|---------------------------|
| Status                          | CLOSED                 |                           |
| Employer Name                   |                        |                           |
| Claimant Name                   | MAWHINNEY ROBERT S.    |                           |
| ALJ Decision Date               | 12/27/2018 - 00:00 EST |                           |
| Case Type Group                 | WHISTLE BL             |                           |
| Case Type                       | AIR                    |                           |
| Agency Reference #              | 9-3290-12-001          |                           |
| OALJ Case Number                | 2012AIR00014           |                           |
| eFile Case Number               | EFS-OALJ-2007-200097   |                           |