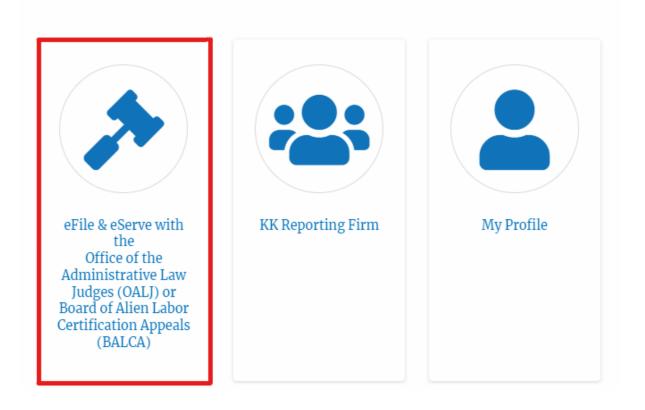

## HOW TO SUBMIT A NEW FILING TO OALJ?

 Log in and click on the eFile & eServe with the Office of the Administrative Law Judges (OALJ) or Board of Alien Labor Certification Appeals (BALCA) tile from the main dashboard.