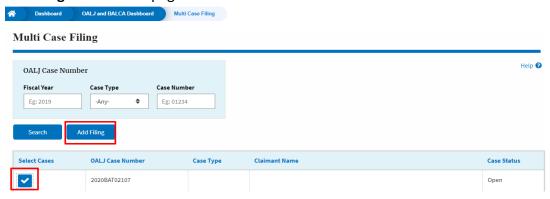

2. Click on the Multi Case Filing button. The user is navigated to the case details page.

3. Select the case number and click on the **Add Filing** button. The user is navigated to **New Filing on the OALJ** page.