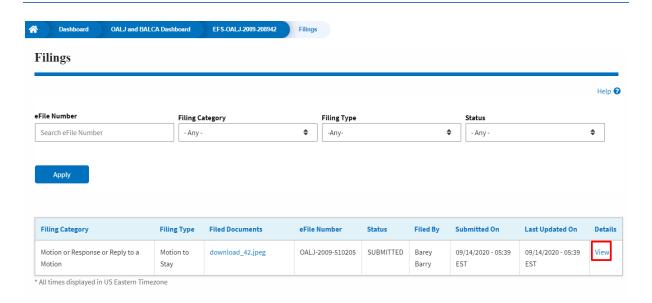

8. The filing is listed in the Filings table.

9. Click on the View More button to view all the filings under the case.

10. All the filings under the case will be listed on the Filings page.

11. Click on the View link under the Details column header to view the filing details.

12. The user is displayed with the details in a popup and can download the documents which are submitted by the user.