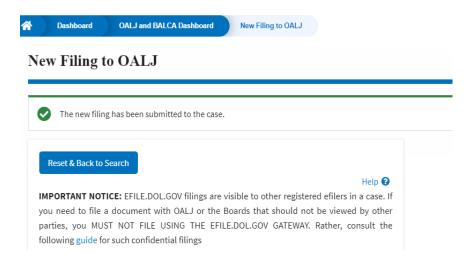

5. A confirmation message showing on the New Filing to OALJ page.

6. Click on OALJ and BALCA Dashboard breadcrumb to go back to the dashboard.

7. Click on the OALJ Case Number to go to the case details page.