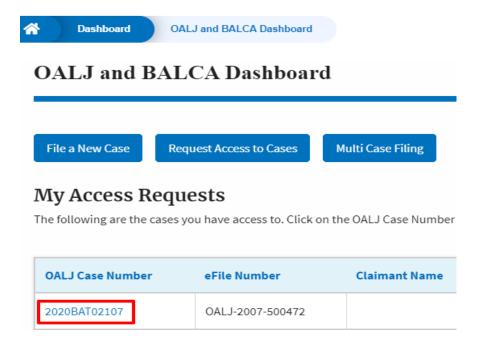

5. A confirmation message showing on the New Filing to OALJ page.

6. Click on OALJ and BALCA Dashboard breadcrumb to go back to the dashboard.

7. Click on the OALJ Case Number to go to the case details page.