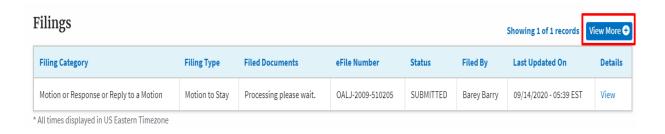

8. The filing is listed in the Filings table.

9. Click on the View More button to view all the filings under the case.

10. All the filings under the case will be listed on the Filings page.

11. Click on the View link under the Details column header to view the filing details.