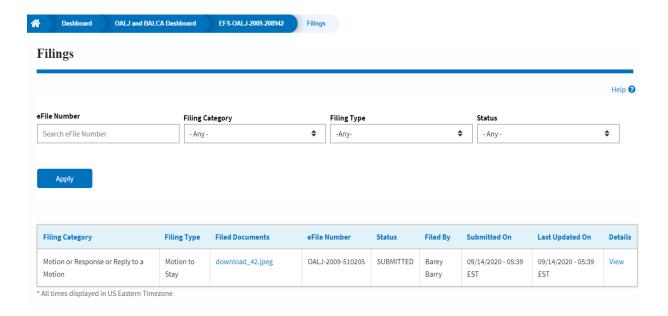

8. The filing is listed in the Filings table.

9. Click on the View More button to view all the filings under the case.

10. All the filings under the case will be listed on the Filings page.

11. Click on the View link under the Details column header to view the filing details.

12. The user is displayed with the details in a popup and can download the documents which are submitted by the user.