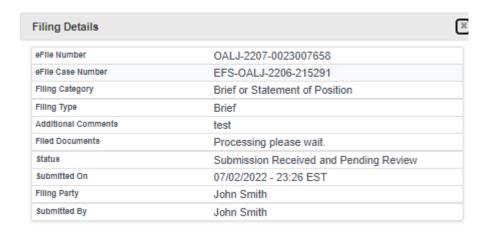

12. The user is displayed with the details in a popup and can download the documents which are submitted by the user.