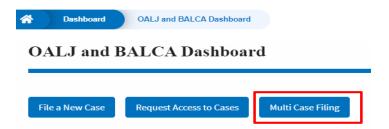

2. Click on the Multi Case Filing button. The user is navigated to the case details page.

3. Select the case number and click on the **Add Filing** button. The user is navigated to **New Filing on the OALJ** page.