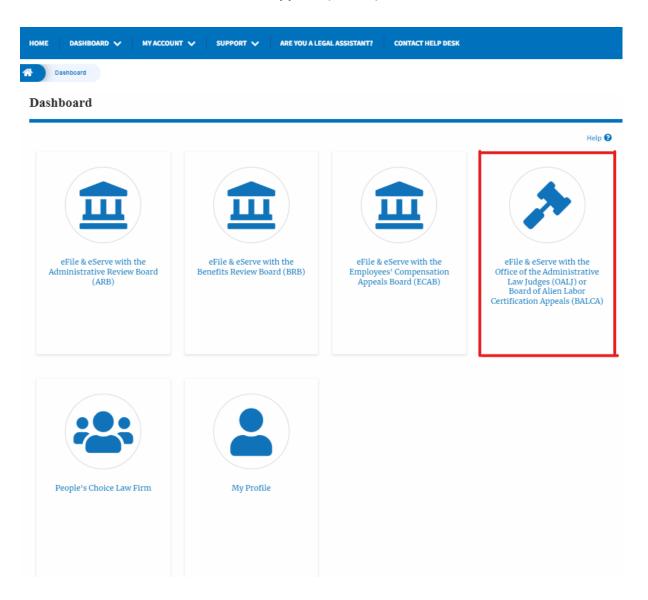

#### HOW TO SUBMIT MULTI-CASE FILINGS TO OALJ?

1. Click on the eFile & eServe with the Office of the Administrative Law Judges (OALJ) or Board of Alien Labor Certification Appeals (BALCA) tile from the main dashboard.