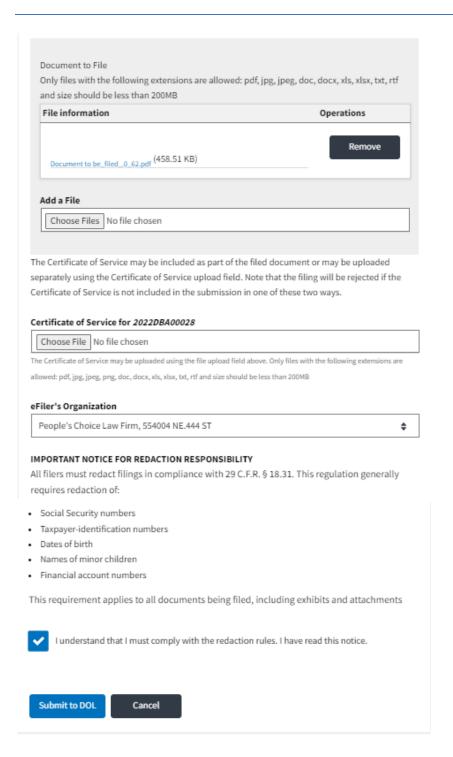

4. The user selects the **Filing Category** and its **Filing Type** and uploads the mandatory field and clicks on the **Submit to the DOL** button.

# New Filing to OALJ Reset & Back to Search Help 😯 Form Templates 🕹 Instructions for Filing by Amicus Curiae Instructions for Filing Under Seal $\textbf{IMPORTANT NOTICE:} \ EFILE. DOL. GOV \ fillings \ are \ visible \ to \ other \ registered \ efilers \ in \ a \ case. \ If$ you need to file a document with OALJ or the Boards that should not be viewed by other parties, you MUST NOT FILE USING THE EFILE.DOL.GOV GATEWAY. Rather, consult the following guide for such confidential filings OALJ Case Number Case Type Claimant Name 2022DBA00027 2022DBA00028 Filing Category \* Brief or Statement of Position \$ Filing Type \* Brief Additional Comments \* test 846 characters left