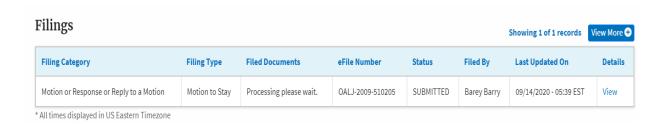

8. The filing is listed in the Filings table.

9. Click on the View More button to view all the filings under the case.

10. All the filings under the case will be listed on the Filings page.

11. Click on the View link under the Details column header to view the filing details.

12. The user is displayed with the details in a popup and can download the documents which are submitted by the user.