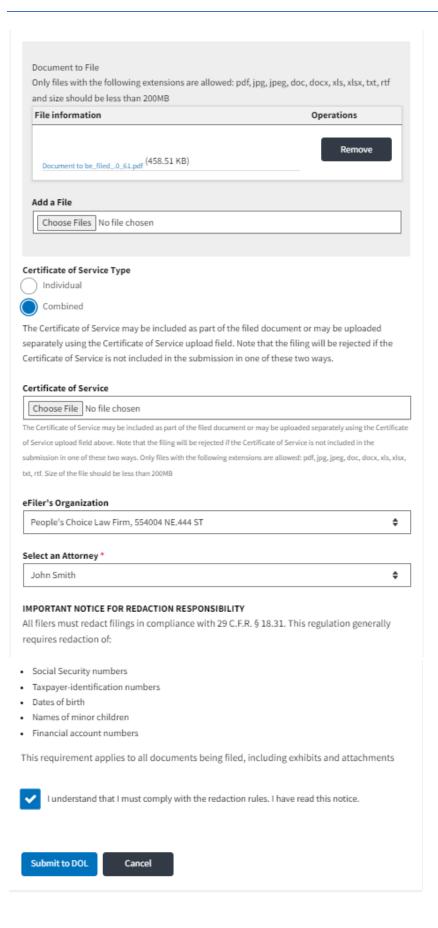

4. The user selects the **Filing Category** and its **Filing Type** and uploads the mandatory field and clicks on the **Submit to the DOL** button.