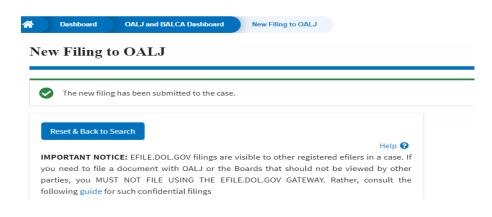

## eFile and eServe

5. A confirmation message I showing on the New Filing to OALJ page.

6. Click on **OALJ and BALCA Dashboard** breadcrumb to go back to the dashboard.

7. Click on the OALJ Case Number to go to the case details page.