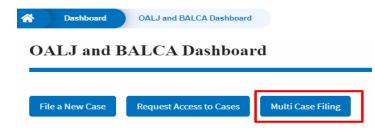

2. Click on the Multi Case Filing button. The user is navigated to the case details page.

3. Select the case number and click on the **Add Filing** button. The user is navigated to **New Filing on the OALJ** page.