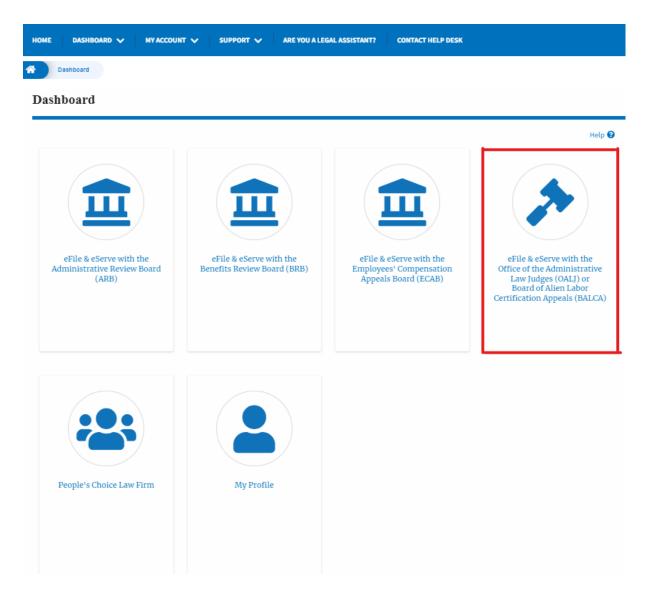

#### HOW TO SUBMIT MULTI-CASE FILINGS TO OALJ?

1. Click on the eFile & eServe with the Office of the Administrative Law Judges (OALJ) or Board of Alien Labor Certification Appeals (BALCA) tile from the main dashboard.