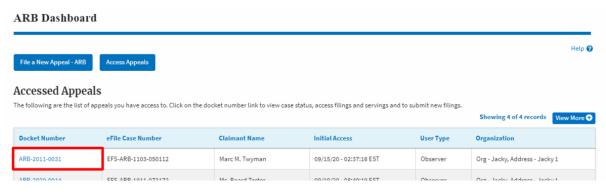

7. Click on the **ARB Dashboard** breadcrumb to go to the appeal dashboard.

#### **Appeal Details**

8. The accessed case will be shown in your **Accessed Appeals** table with User Type **AoR**.

| ARB Dashboar            | ·d                                                                                                                                                                                                                    |                      |                         |           |                                |        |
|-------------------------|-----------------------------------------------------------------------------------------------------------------------------------------------------------------------------------------------------------------------|----------------------|-------------------------|-----------|--------------------------------|--------|
| File a New Appeal - ARB | Access Appeals                                                                                                                                                                                                        |                      |                         |           | н                              | Help 🕜 |
|                         | Accessed Appeals are following are the list of appeals you have access to. Click on the docket number link to view case status, access filings and servings and to submit new filings. Showing 4 of 4 records View MA |                      |                         |           |                                |        |
| Docket Number           | eFile Case Number                                                                                                                                                                                                     | <b>Claimant Name</b> | Initial Access          | User Type | Organization                   |        |
| ARB-2011-0031           | EFS-ARB-1103-050112                                                                                                                                                                                                   | Marc M. Twyman       | 09/15/20 - 02:37:16 EST | AoR       | Org - Jacky, Address - Jacky 1 |        |
| ADD 2020 0014           | EEC ADD 1011 070170                                                                                                                                                                                                   | Me Doord Testor      | 00/10/20 00-40-10 ECT   | Observer  | Org. Jacky Address. Jacky 1    |        |