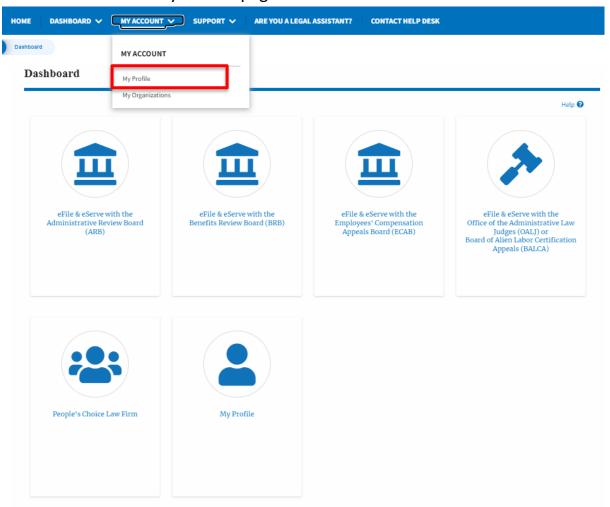

9. Click on the sub-menu **My Organizations** menu from the **MY ACCOUNT** header menu to access the 'My Organizations' page.

10. Click on the header menu **Support** to access the Support drop.

11. Click on the sub-menu **Frequently Asked Questions (FAQ)** from the **SUPPORT** header menu to access the 'FAQ' page.