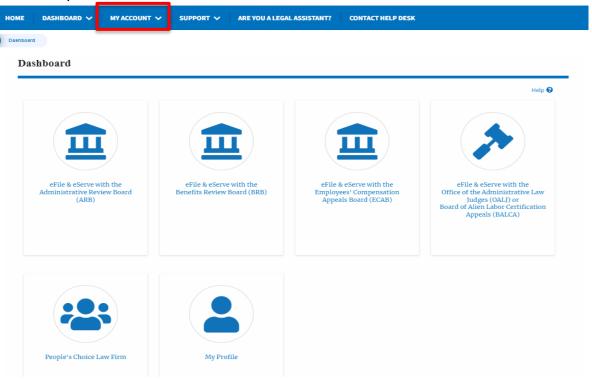

6. To navigate to the ECAB Dashboard, click on the sub-menu **ECAB Dashboard** from the **DASHBOARD** header menu.

7. Click on the header menu **My Account** to access the My Account dropdown.

8. Click on the sub-menu **My Profile** from the **MY ACCOUNT** header menu to access the 'My Profile' page.

9. Click on the sub-menu **My Organizations** menu from the **MY ACCOUNT** header menu to access the 'My Organizations' page.

10. Click on the header menu **Support** to access the Support drop.

11. Click on the sub-menu **Frequently Asked Questions (FAQ)** from the **SUPPORT** header menu to access the 'FAQ' page.