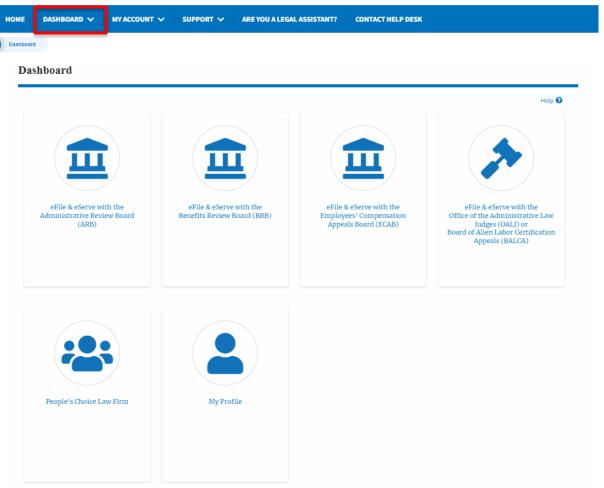

6. To navigate to the ECAB Dashboard, click on the sub-menu **ECAB Dashboard** from the **DASHBOARD** header menu.

7. Click on the header menu **My Account** to access the My Account dropdown.

8. Click on the sub-menu **My Profile** from the **MY ACCOUNT** header menu to access the 'My Profile' page.

9. Click on the sub-menu **My Organizations** menu from the **MY ACCOUNT** header menu to access the 'My Organizations' page.

10. Click on the header menu **Support** to access the Support drop.

11. Click on the sub-menu **Frequently Asked Questions (FAQ)** from the **SUPPORT** header menu to access the 'FAQ' page.