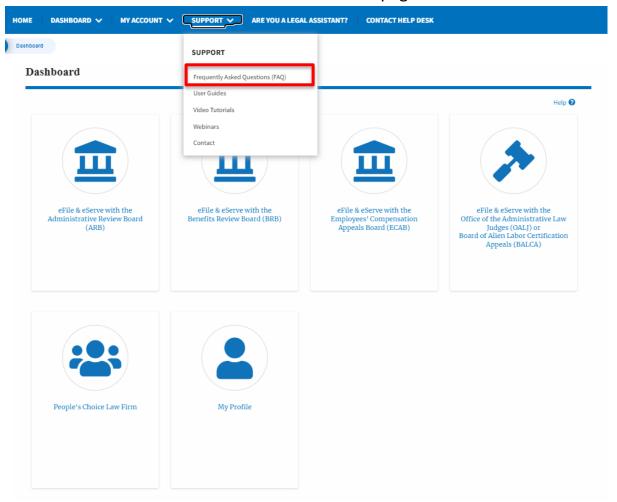

9. Click on the sub-menu **My Organizations** menu from the **MY ACCOUNT** header menu to access the 'My Organizations' page.

10. Click on the header menu **Support** to access the Support drop.

11. Click on the sub-menu **Frequently Asked Questions (FAQ)** from the **SUPPORT** header menu to access the 'FAQ' page.