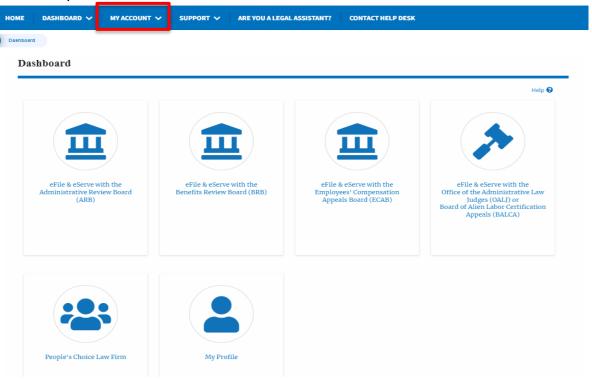

6. To navigate to the ECAB Dashboard, click on the sub-menu **ECAB Dashboard** from the **DASHBOARD** header menu.

7. Click on the header menu **My Account** to access the My Account dropdown.

8. Click on the sub-menu **My Profile** from the **MY ACCOUNT** header menu to access the 'My Profile' page.