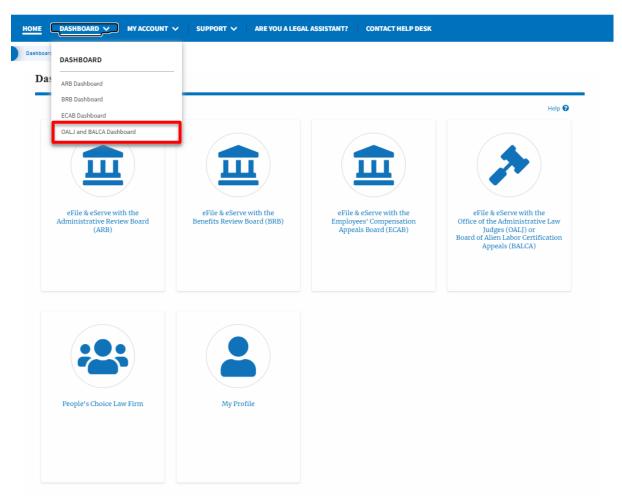

### HOW TO NAVIGATE THROUGH THE HEADER MENUS?

1. Click on the **HOME** menu to navigate to the **eFile and eServe Homepage**.

2. Click on **DASHBOARD** to display the dropdown menu.

3. To navigate to the dashboard for OALJ and BALCA, click on the sub-menu OALJ and BALCA Dashboard from the DASHBOARD header menu.