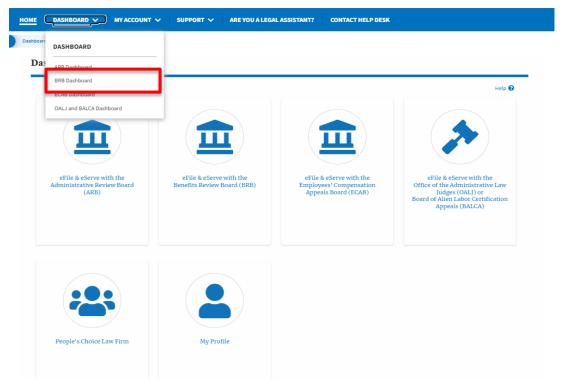

4. To navigate to the ARB Appeals dashboard, click on the sub-menu **ARB Dashboard** from the **DASHBOARD** header menu.

5. To navigate to the BRB Dashboard, click on the sub-menu **BRB Dashboard** from the **DASHBOARD** header menu.

6. To navigate to the ECAB Dashboard, click on the sub-menu **ECAB Dashboard** from the **DASHBOARD** header menu.

7. Click on the header menu **My Account** to access the My Account dropdown.

8. Click on the sub-menu **My Profile** from the **MY ACCOUNT** header menu to access the 'My Profile' page.