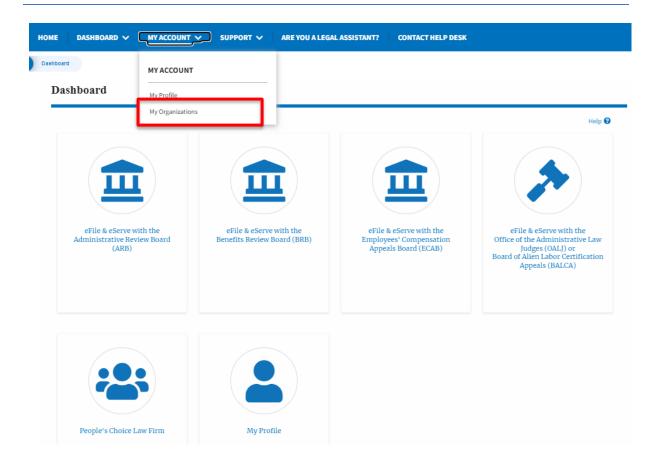

9. Click on the sub-menu **My Organizations** menu from the **MY ACCOUNT** header menu to access the 'My Organizations' page.

10. Click on the header menu **Support** to access the Support drop.

11. Click on the sub-menu **Frequently Asked Questions (FAQ)** from the **SUPPORT** header menu to access the 'FAQ' page.