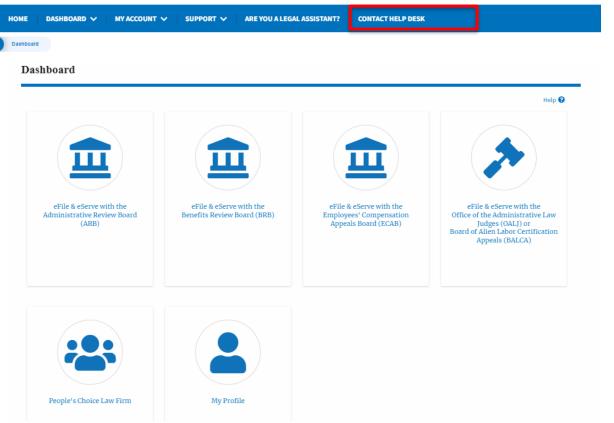

### HOW TO NAVIGATE THROUGH THE HEADER MENUS?

1. Click on the **HOME** menu to navigate to the **eFile and eServe Homepage**.

2. Click on **DASHBOARD** to display the dropdown menu.

3. To navigate to the dashboard for OALJ and BALCA, click on the sub-menu OALJ and BALCA Dashboard from the DASHBOARD header menu.

4. To navigate to the ARB Appeals dashboard, click on the sub-menu **ARB Dashboard** from the **DASHBOARD** header menu.

5. To navigate to the BRB Dashboard, click on the sub-menu **BRB Dashboard** from the **DASHBOARD** header menu.

6. To navigate to the ECAB Dashboard, click on the sub-menu **ECAB Dashboard** from the **DASHBOARD** header menu.

7. Click on the header menu **My Account** to access the My Account dropdown.

8. Click on the sub-menu **My Profile** from the **MY ACCOUNT** header menu to access the 'My Profile' page.

9. Click on the sub-menu **My Organizations** menu from the **MY ACCOUNT** header menu to access the 'My Organizations' page.

10. Click on the header menu **Support** to access the Support drop.

11. Click on the sub-menu **Frequently Asked Questions (FAQ)** from the **SUPPORT** header menu to access the 'FAQ' page.

12. Click on the sub-menu **Video Tutorials** from the **SUPPORT** header menu to access the 'Video Tutorials' page.

13. Click on the sub menu **User Guides** from the **SUPPORT** header menu to access the 'User Guides' page.

14. Click on the sub menu **Contact** from the **SUPPORT** header menu to access the 'Contact' page.

15. Click on the sub-menu **Webinars** from the **SUPPORT** header menu to access the Recordings of the webinars conducted.

16.Click on the sub-menu **Are you a Legal Assistant** from the header menu to access the instructions and links to user guides for Legal Assistants.

17. Click on **Contact Help Desk** from the header menu to access the 'Contact' page directly.