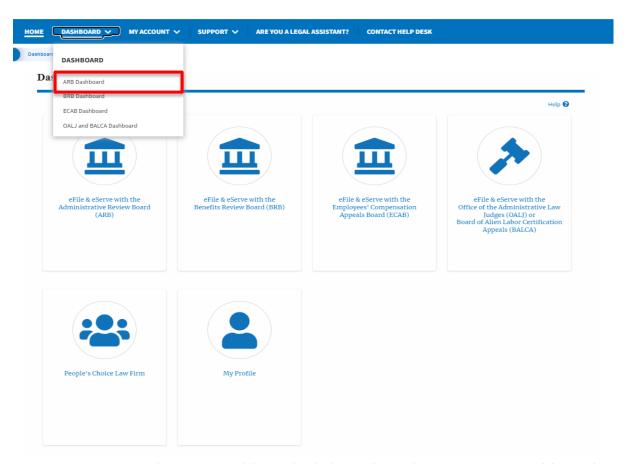

4. To navigate to the ARB Appeals dashboard, click on the sub-menu **ARB Dashboard** from the **DASHBOARD** header menu.

5. To navigate to the BRB Dashboard, click on the sub-menu **BRB Dashboard** from the **DASHBOARD** header menu.