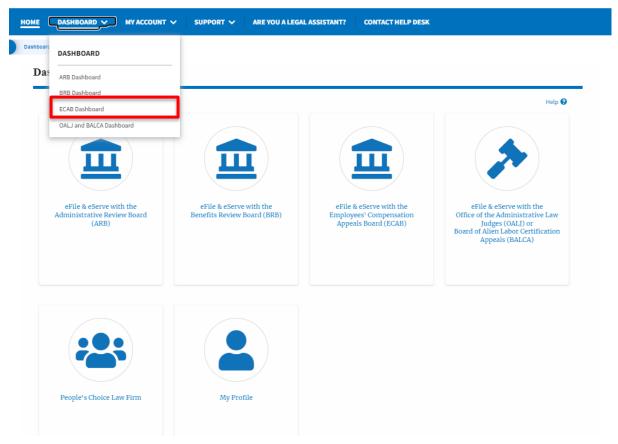

6. To navigate to the ECAB Dashboard, click on the sub-menu **ECAB Dashboard** from the **DASHBOARD** header menu.

7. Click on the header menu **My Account** to access the My Account dropdown.

8. Click on the sub-menu **My Profile** from the **MY ACCOUNT** header menu to access the 'My Profile' page.