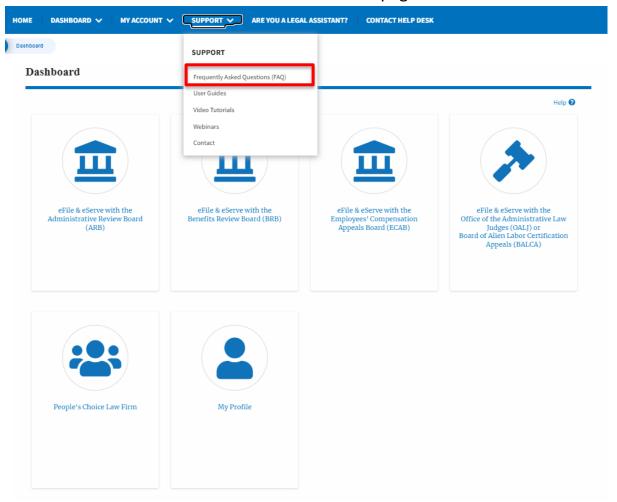

6. To navigate to the ECAB Dashboard, click on the sub-menu **ECAB Dashboard** from the **DASHBOARD** header menu.

7. Click on the header menu **My Account** to access the My Account dropdown.

8. Click on the sub-menu **My Profile** from the **MY ACCOUNT** header menu to access the 'My Profile' page.

9. Click on the sub-menu **My Organizations** menu from the **MY ACCOUNT** header menu to access the 'My Organizations' page.

10. Click on the header menu **Support** to access the Support drop.

11. Click on the sub-menu **Frequently Asked Questions (FAQ)** from the **SUPPORT** header menu to access the 'FAQ' page.