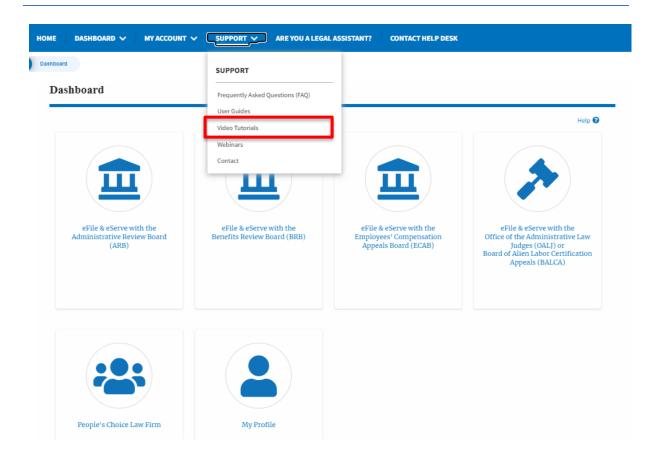

12. Click on the sub-menu **Video Tutorials** from the **SUPPORT** header menu to access the 'Video Tutorials' page.

13. Click on the sub menu **User Guides** from the **SUPPORT** header menu to access the 'User Guides' page.