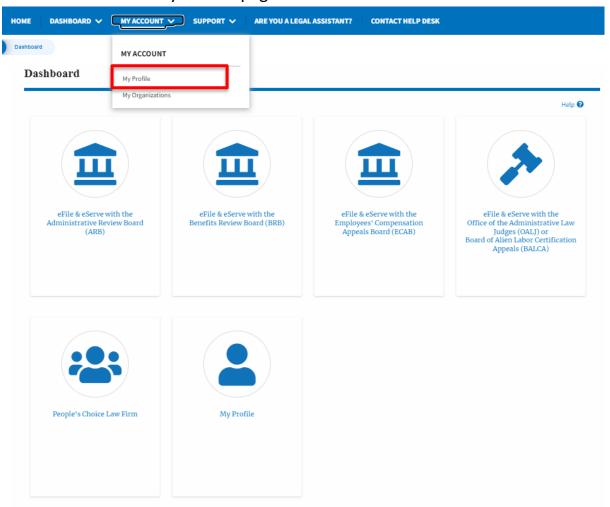

6. To navigate to the ECAB Dashboard, click on the sub-menu **ECAB Dashboard** from the **DASHBOARD** header menu.

7. Click on the header menu **My Account** to access the My Account dropdown.

8. Click on the sub-menu **My Profile** from the **MY ACCOUNT** header menu to access the 'My Profile' page.

9. Click on the sub-menu **My Organizations** menu from the **MY ACCOUNT** header menu to access the 'My Organizations' page.

10. Click on the header menu **Support** to access the Support drop.

11. Click on the sub-menu **Frequently Asked Questions (FAQ)** from the **SUPPORT** header menu to access the 'FAQ' page.