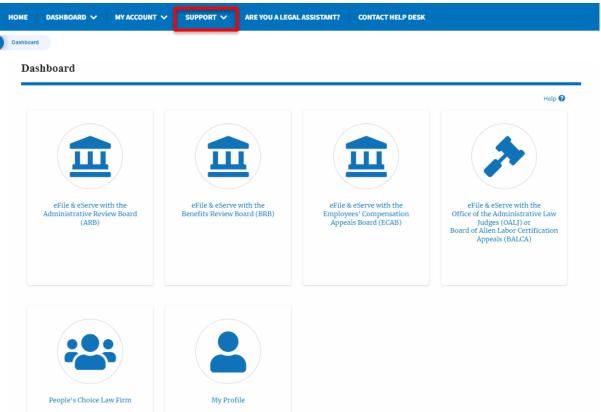

6. To navigate to the ECAB Dashboard, click on the sub-menu **ECAB Dashboard** from the **DASHBOARD** header menu.

7. Click on the header menu **My Account** to access the My Account dropdown.

8. Click on the sub-menu **My Profile** from the **MY ACCOUNT** header menu to access the 'My Profile' page.