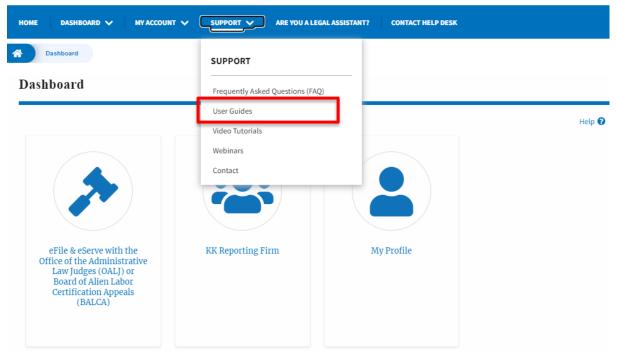

10. Click on the sub menu **User Guides** from the **SUPPORT** header menu to access the 'User Guides' page.

| HOME DASHBOARD 🗸 MY ACCOUNT 🗸                                                                                                               | SUPPORT V ARE YOU A LE         | EGAL ASSISTANT? CONTACT HELP DESK |        |
|---------------------------------------------------------------------------------------------------------------------------------------------|--------------------------------|-----------------------------------|--------|
| A Dashboard                                                                                                                                 | SUPPORT                        |                                   |        |
| Dashboard                                                                                                                                   | Frequently Asked Questions (FA | Q)                                |        |
|                                                                                                                                             | User Guides<br>Video Tutorials |                                   | Help 🕜 |
|                                                                                                                                             | Webinars<br>Contact            |                                   |        |
| eFile & eServe with the<br>Office of the Administrative<br>Law Judges (OALJ) or<br>Board of Alien Labor<br>Certification Appeals<br>(BALCA) | KK Reporting Firm              | My Profile                        |        |