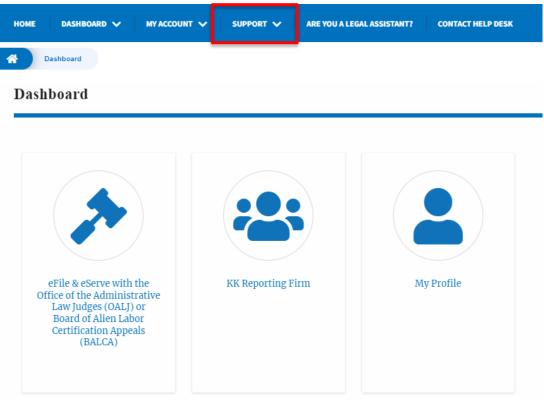

7. Click on the header menu **Support** to access the Support drop.

8. Click on the sub-menu **Frequently Asked Questions (FAQ)** from the **SUPPORT** header menu to access the 'FAQ' page.

9. Click on the sub-menu **Video Tutorials** from the **SUPPORT** header menu to access the 'Video Tutorials' page.