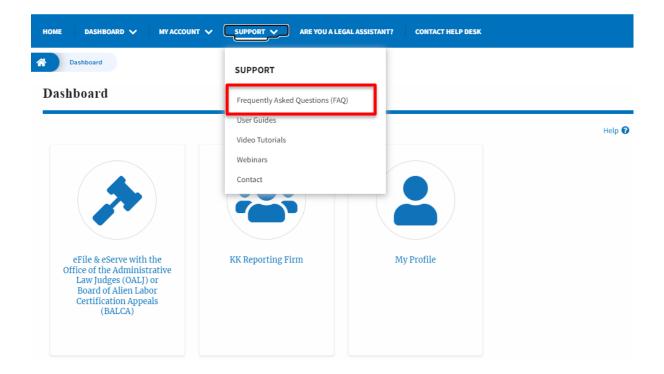

7. Click on the header menu **Support** to access the Support drop.

8. Click on the sub-menu **Frequently Asked Questions (FAQ)** from the **SUPPORT** header menu to access the 'FAQ' page.

9. Click on the sub-menu **Video Tutorials** from the **SUPPORT** header menu to access the 'Video Tutorials' page.