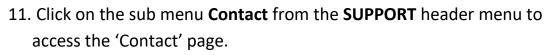

## eFile and eServe

14. Click on **Contact Help Desk** from the header menu to access the 'Contact' page directly.