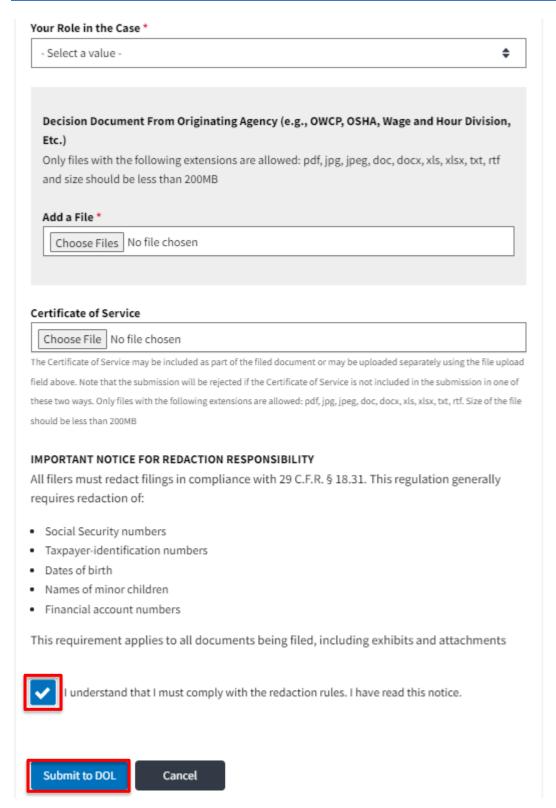

3. File a new case by filling out the mandatory fields and selecting the required organization and clicking on the **Submit to DOL** button after selecting the redaction box.