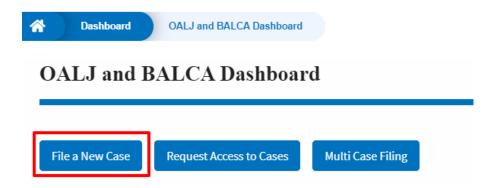

# **HOW TO FILE A NEW CASE?**

1. Click on the eFile & eServe with the Office of the Administrative Law Judges (OALJ) or Board of Alien Labor Certification Appeals (BALCA) tile from the main dashboard.

2. Click on the File a New Case button.