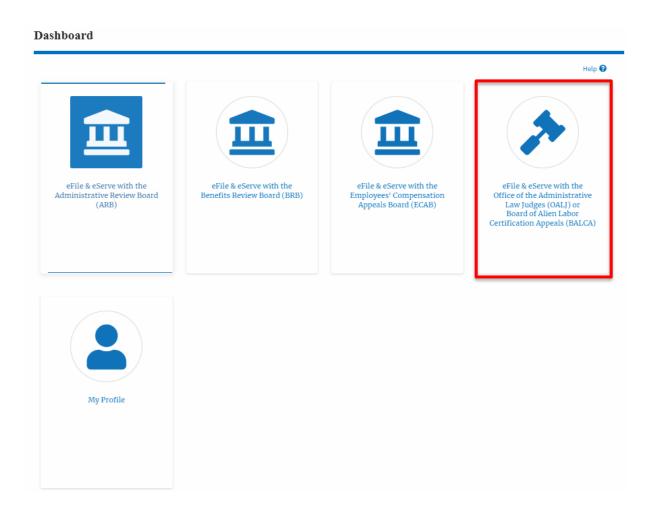

# **HOW TO FILE A NEW CASE?**

1. Click on the eFile & eServe with the Office of the Administrative Law Judges (OALJ) or Board of Alien Labor Certification Appeals (BALCA) tile from the main dashboard.

2. Click on the File a New Case button.