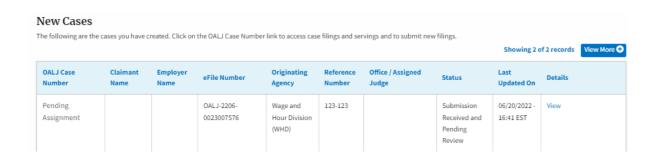

# New Case to OALJ or BALCA

4. The requested case will be shown in your New Cases table with the SUBMITTED status.

5. Click on the **View More** button to view all the new cases.

6. All the requested cases will be listed on the New Cases page.

7. Click on the **View** link under the **Details** column header for navigating to the **Case Details** page.

8. The user is displayed the case details in a popup and can download them by clicking on the document links which are submitted by the user.