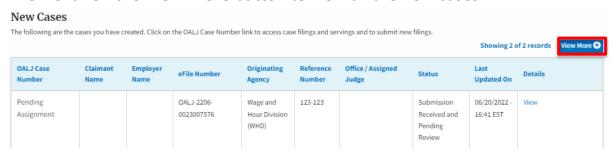

# New Case to OALJ or BALCA

4. The requested case will be shown in your New Cases table with the SUBMITTED status.

5. Click on the **View More** button to view all the new cases.

6. All the requested cases will be listed on the New Cases page.