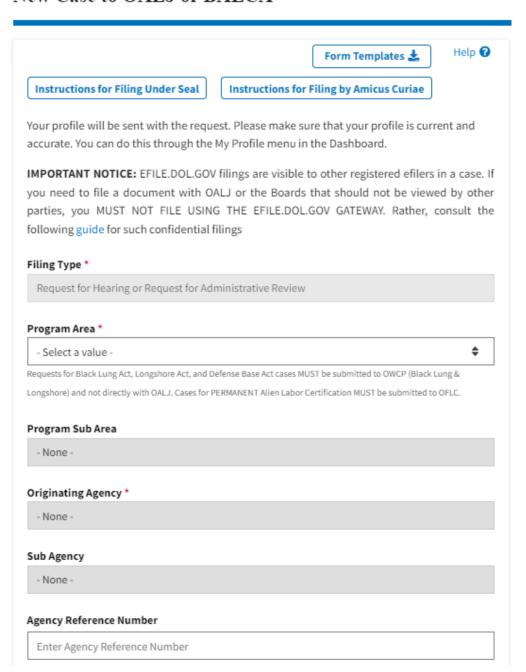

3. File a new case by filling out the mandatory fields and selecting the required organization and clicking on the **Submit to DOL** button after selecting the redaction box.

# New Case to OALJ or BALCA

4. The requested case will be shown in your New Cases table with the SUBMITTED status.

5. Click on the **View More** button to view all the new cases.

6. All the requested cases will be listed on the New Cases page.