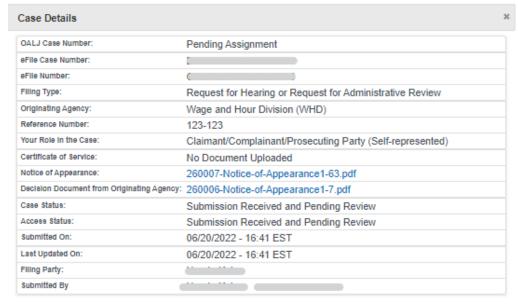

7. Click on the **View** link under the **Details** column header for navigating to the **Case Details** page.

8. The user is displayed the case details in a popup and can download them by clicking on the document links which are submitted by the user.