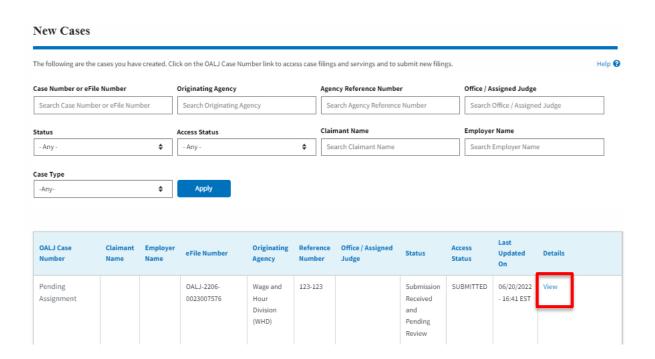

7. Click on the **View** link under the **Details** column header for navigating to the **Case Details** page.

8. The user is displayed the case details in a popup and can download them by clicking on the document links which are submitted by the user.