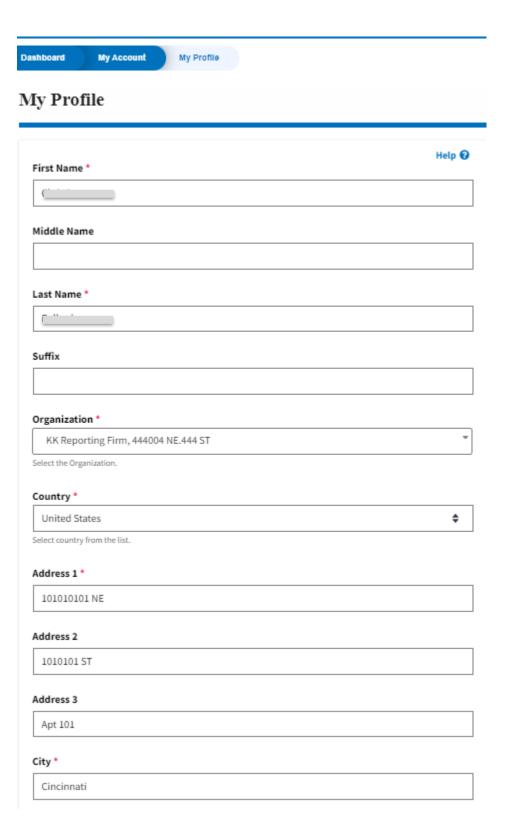

#### Dashboard

2. Edit the fields in the displayed form and click on the Save button

| Cincinnati                                                                                                                                                |           |
|-----------------------------------------------------------------------------------------------------------------------------------------------------------|-----------|
| tate *                                                                                                                                                    |           |
| Ohio                                                                                                                                                      | <b>‡</b>  |
| Zip Code *                                                                                                                                                |           |
| 45201                                                                                                                                                     |           |
| ip code format should be : NNNNN (optionally NNNNN-NNNN) (N-Number, A-Alphabet)                                                                           |           |
| Time Zone                                                                                                                                                 |           |
| America/New York                                                                                                                                          | <b>\$</b> |
| Main Phone Number *                                                                                                                                       |           |
|                                                                                                                                                           |           |
| nternational phone number formats are supported                                                                                                           |           |
| Mobile Phone Number                                                                                                                                       |           |
|                                                                                                                                                           |           |
|                                                                                                                                                           |           |
| nternational phone number formats are supported                                                                                                           |           |
|                                                                                                                                                           |           |
|                                                                                                                                                           |           |
| Email Address  This is the email used to login to the system. You cannot edit/change this value.                                                          |           |
| This is the email used to login to the system. You cannot edit/change this value.                                                                         |           |
| Email Address                                                                                                                                             |           |
| This is the email used to login to the system. You cannot edit/change this value.  I am an attorney                                                       |           |
| This is the email used to login to the system. You cannot edit/change this value.  I am an attorney                                                       |           |
| This is the email used to login to the system. You cannot edit/change this value.  I am an attorney  User Type                                            |           |
| This is the email used to login to the system. You cannot edit/change this value.  I am an attorney  User Type  Court Reporter                            | A         |
| This is the email used to login to the system. You cannot edit/change this value.  I am an attorney  Jser Type  Court Reporter  Terms & Conditions of Use | 4         |