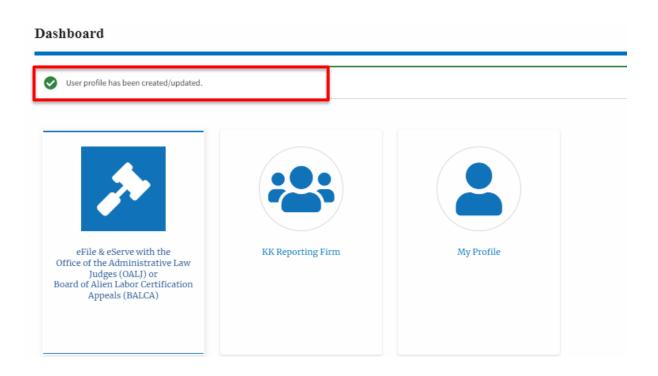

3

3. The data will be saved, you will be taken to the main dashboard and a confirmation message will be displayed.