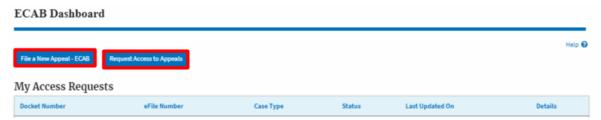

## HOW TO VIEW ECAB DASHBOARD?

1. Click on the ECAB tile from the main dashboard page to access the 'ECAB' dashboard.

2. ECAB Dashboard includes buttons File a New Appeal - ECAB and Request Access to Appeals.

- a. The File a New Appeal ECAB button lets users file a new appeal with ECAB
- b. The Request Access to Appeals button lets the user request access to appeals from ECAB.

- 3. ECAB Dashboard includes tables **Request Access to Appeals**, **New Appeals**, **Appeals in Draft State**, and **Appeals Awaiting your Signature**.
  - a. The My Access Requests table lists all the appeals that the user requested access to
  - b. The New Appeals table lists all the appeals that were submitted by the user.
  - c. The Appeals in Draft State table lists all the appeals that were saved as a draft during the new appeal process.
  - d. The Appeals Awaiting your Signature table lists all the appeals that are awaiting a signature from the user.