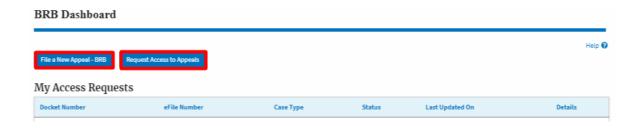

## eFile and eServe

- a. The File a New Appeal BRB button lets users file a new appeal with BRB
- b. The Request Access to Appeals button lets the user request access to appeals from BRB.
- BRB Dashboard includes tables My Access Requests, New Appeals, and Appeals in Draft State.
  - a. The My Access Requests table lists all the appeals that the user requested access to
  - b. The New Appeals table lists all the appeals that were submitted by the user.
  - c. The Appeals in Draft State table lists all the appeals that were saved as a draft during the new appeal process.