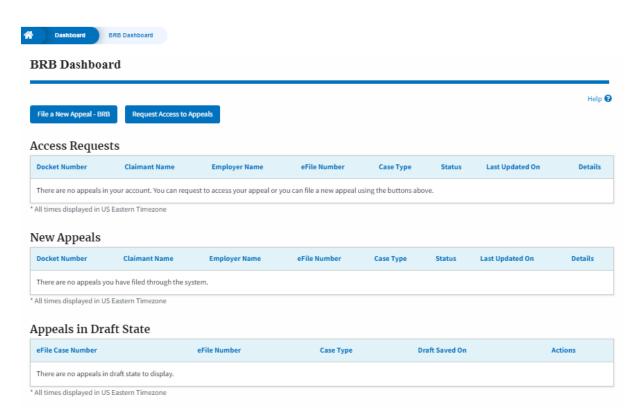

## eFile and eServe

- a. The File a New Appeal BRB button lets users file a new appeal with BRB
- b. The Request Access to Appeals button lets the user request access to appeals from BRB.
- BRB Dashboard includes tables My Access Requests, New Appeals, and Appeals in Draft State.
  - a. The My Access Requests table lists all the appeals that the user requested access to
  - b. The New Appeals table lists all the appeals that were submitted by the user.
  - c. The Appeals in Draft State table lists all the appeals that were saved as a draft during the new appeal process.