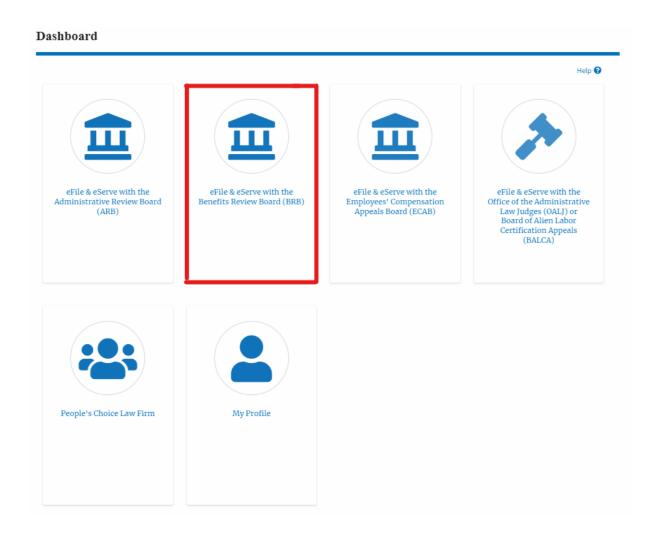

## **HOW TO VIEW BRB DASHBOARD?**

1. Click on the BRB tile from the main dashboard page to access the 'BRB' dashboard.

2. BRB Dashboard includes buttons File a New Appeal - BRB and Access Appeals.