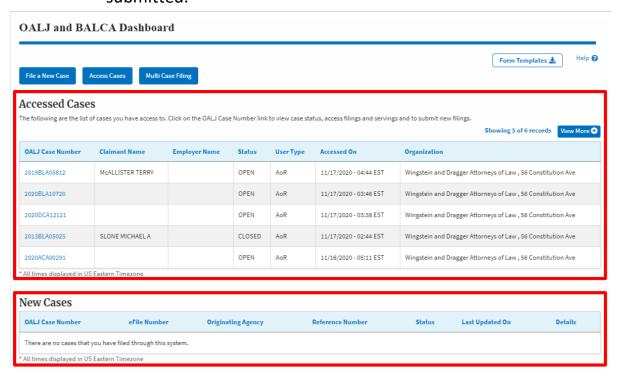

## eFile and eServe

- b. The **Access Cases** button lets the Trusted user directly access cases.
- c. The **Multi Case Filing** button lets users file a common filing to multiple cases at the same time
- d. The **Form Templates** button lets users download templates for Notice of Appearance for the filings.
- 3. **OALJ and BALCA** Dashboard include tables 'Accessed Cases',' Cases Delegated to Me', and 'New Cases'.
  - The Accesses Cases table lists all the cases that the user has obtained access to
  - b. The **New Cases** table lists all the new cases that the user has submitted.