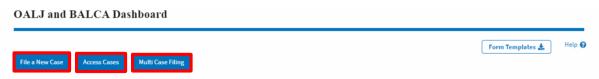

## HOW TO VIEW OALJ/BALCA DASHBOARD?

1. Click on the **OALJ** or **BALCA** tile from the main dashboard page to access the 'OALJ or BALCA' dashboard.

2. **OALJ and BALCA** Dashboard include buttons 'File a New Case', 'Access Cases', and 'Multi Case Filing'.

Note: **Multi Case Filing** button will only appear if at least one submitted/approved case is listed in the Request Access to Cases table.

a. The File a New Case button lets users file a new case with OALJ

## eFile and eServe

- b. The **Access Cases** button lets the Trusted user directly access cases.
- c. The **Multi Case Filing** button lets users file a common filing to multiple cases at the same time
- d. The **Form Templates** button lets users download templates for Notice of Appearance for the filings.
- 3. **OALJ and BALCA** Dashboard include tables 'Accessed Cases',' Cases Delegated to Me', and 'New Cases'.
  - The Accesses Cases table lists all the cases that the user has obtained access to
  - b. The **New Cases** table lists all the new cases that the user has submitted.