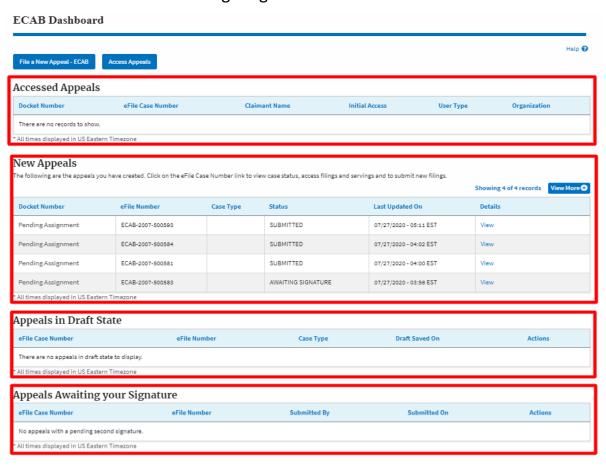

## eFile and eServe

- 3. ECAB Dashboard includes tables **Accessed Appeals**, **New Appeals**, **Appeals** in **Draft State**, and **Appeals Awaiting your Signature**.
  - a. The **Accessed Appeals** table lists all the appeals that the user has obtained access to
  - b. The **New Appeals** table lists all the appeals that were submitted by the user.
  - c. The **Appeals in Draft State** table lists all the appeals that were saved as a draft during the new appeal process.
  - d. The **Appeals Awaiting your Signature** table lists all the appeals that are awaiting a signature from the user.