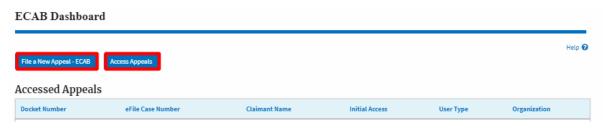

## **HOW TO VIEW ECAB DASHBOARD?**

1. Click on the **ECAB** tile from the main dashboard page to access the 'ECAB' dashboard.

- 2. ECAB Dashboard includes buttons **File a New Appeal ECAB** and **Access Appeals**.
  - a. The **File a New Appeal ECAB** button lets users file a new appeal with ECAB
  - b. The **Access Appeals** button lets the user access appeals directly from ECAB.