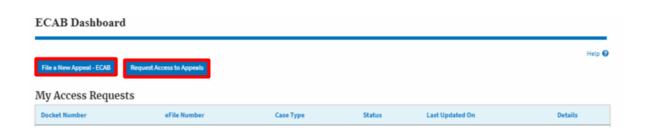

## Dashboard

- 2. ECAB Dashboard includes buttons File a New Appeal ECAB and Request Access to Appeals.
  - a. The File a New Appeal ECAB button lets users file a new appeal with ECAB
  - b. The Request Access to Appeals button lets the user request access to appeals from ECAB.