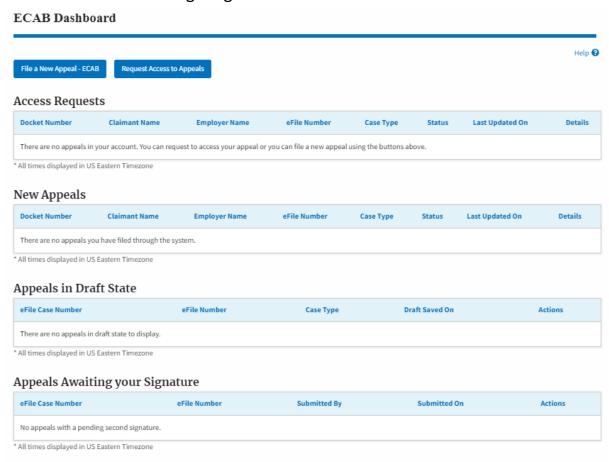

## eFile and eServe

- ECAB Dashboard includes tables Request Access to Appeals, New Appeals,
  Appeals in Draft State, and Appeals Awaiting your Signature.
  - a. The My Access Requests table lists all the appeals that the user requested access to
  - b. The New Appeals table lists all the appeals that were submitted by the user.
  - c. The Appeals in Draft State table lists all the appeals that were saved as a draft during the new appeal process.
  - d. The Appeals Awaiting your Signature table lists all the appeals that are awaiting a signature from the user.