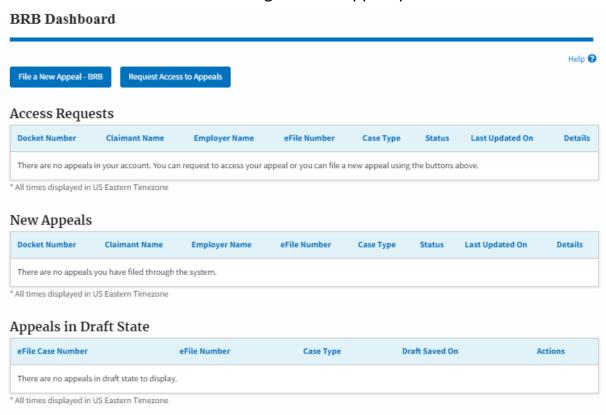

## eFile and eServe

- 3. BRB Dashboard includes tables My Access Requests, Appeals Delegated to Me, New Appeals, and Appeals in Draft State.
  - a. The My Access Requests table lists all the appeals that the user requested access to
  - b. The New Appeals table lists all the appeals that were submitted by the user.
  - c. The Appeals in Draft State table lists all the appeals that were saved as a draft during the new appeal process.