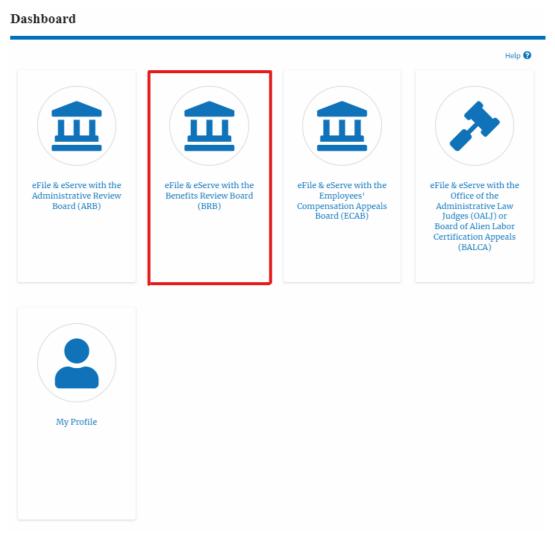

## HOW TO VIEW BRB DASHBOARD?

1. Click on the BRB tile from the main dashboard page to access the 'BRB' dashboard.

- 2. BRB Dashboard includes buttons File a New Appeal BRB and Access Appeals.
- a. The File a New Appeal BRB button lets users file a new appeal with BRB
- b. The Request Access to Appeals button lets the user request access to appeals from BRB.