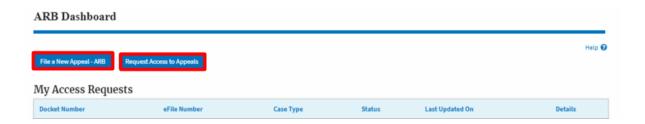

## **HOW TO VIEW ARB DASHBOARD?**

1. Click on the ARB tile from the main dashboard page to access the 'ARB dashboard'.

2. ARB Dashboard includes buttons File a New Appeal - ARB and Request Access to Appeals.

## eFile and eServe

- a. The File a New Appeal ARB button lets users file a new appeal with ARB
- b. The Request Access to Appeals button lets the user request access to appeals from ARB.
- 3. ARB Dashboard includes tables **My Access Requests**, **New Appeals**, and **Appeals in Draft State**.
  - a. The My Access Requests table lists all the appeals that the user requested access to
  - b. The New Appeals table lists all the appeals that were submitted by the user.
  - c. The Appeals in Draft State table lists all the appeals that were saved as a draft during the new appeal process.