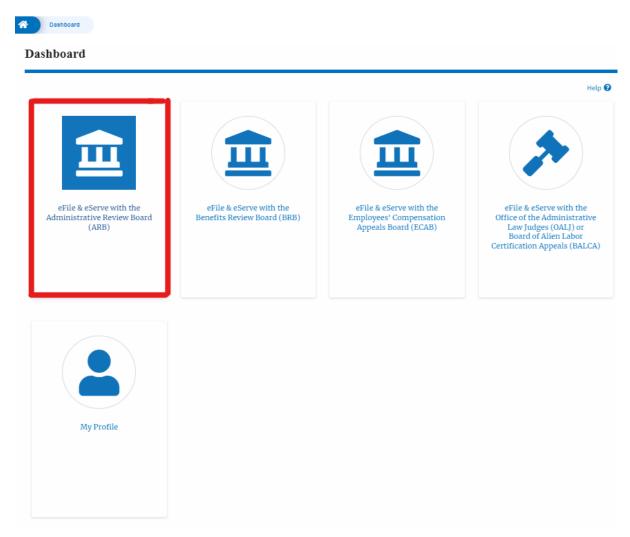

## **HOW TO VIEW ARB DASHBOARD?**

1. Click on the ARB tile from the main dashboard page to access the 'ARB dashboard'.

2. ARB Dashboard includes buttons File a New Appeal - ARB and Request Access to Appeals.