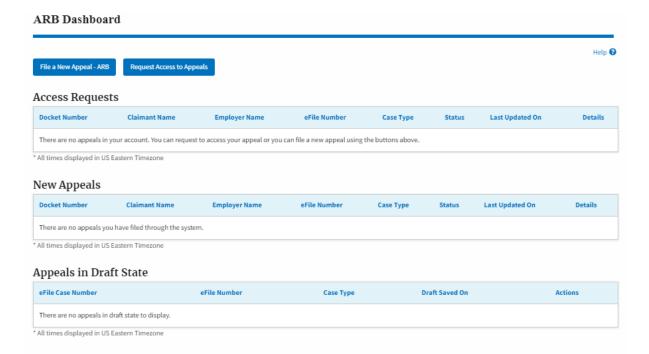

## eFile and eServe

- a. The File a New Appeal ARB button lets users file a new appeal with ARB
- b. The Request Access to Appeals button lets the user request access to appeals from ARB.
- 3. ARB Dashboard includes tables **My Access Requests**, **New Appeals**, and **Appeals in Draft State**.
  - a. The My Access Requests table lists all the appeals that the user requested access to
  - b. The New Appeals table lists all the appeals that were submitted by the user.
  - c. The Appeals in Draft State table lists all the appeals that were saved as a draft during the new appeal process.