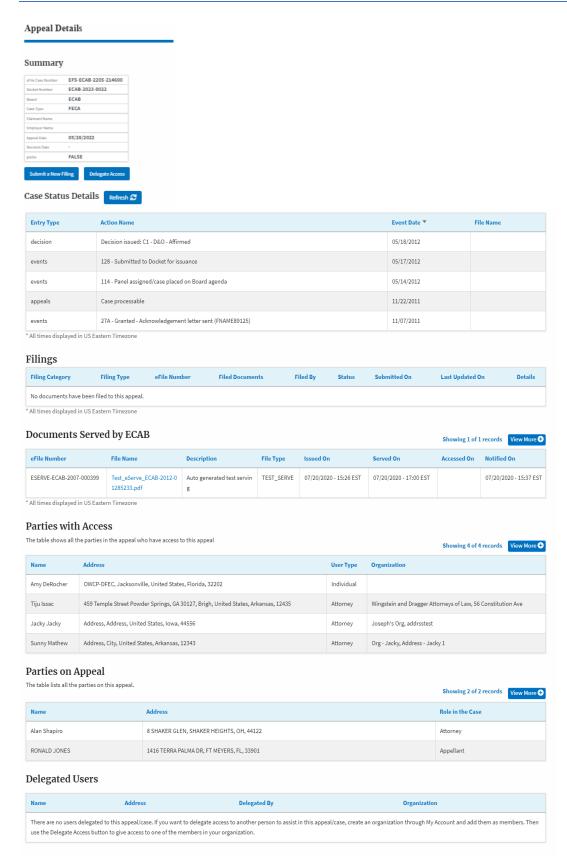

3. The user will be directed to the appeal details page.

 The appeal details page includes a summary section that gives a summary of the appeal details.

- 5. The appeal details page includes buttons **Submit a New Filing**, and **Delegate Access**.
  - a. 'Submit a New Filing' button is to bring up the form to submit a new filing related to the appeal.
  - b. If you are an attorney with an organization, you will get the button 'Delegate Access' with which you can delegate the control of submitting filings to other members of your organization.

- 6. The appeal details page includes tables **Case Status Details, Filings, Servings, Parties with Access, Parties in this Appeal,** and **Delegated Users**.
  - a. **Case Status Detail**s table shows the various events that have happened to the case since it was docketed
  - b. The Filings table lists all the filings that have been submitted to the appeal.

- c. **Documents Served by ECAB** table lists all the serving issued by the Board on the appeal.
- d. Parties with Access table lists all the parties that have access to this appeal.
- e. Parties on the Appeal table lists all the parties that are added to the appeal.
- f. **Delegated Users** table lists all the users in your organization who have been delegated access to this appeal and the attorney who delegated the user.

There are no users delegated to this appeal/case. If you want to delegate access to another person to assist in this appeal/case, create an organization through My Account and add them as members. Then use the Delegate Access button to give access to one of the members in your organization.