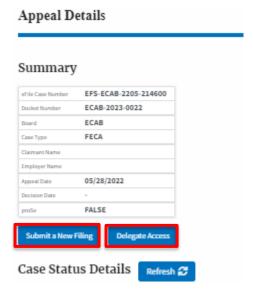

3. The user will be directed to the appeal details page.

 The appeal details page includes a summary section that gives a summary of the appeal details.

- 5. The appeal details page includes buttons **Submit a New Filing**, and **Delegate Access**.
  - a. 'Submit a New Filing' button is to bring up the form to submit a new filing related to the appeal.
  - b. If you are an attorney with an organization, you will get the button 'Delegate Access' with which you can delegate the control of submitting filings to other members of your organization.