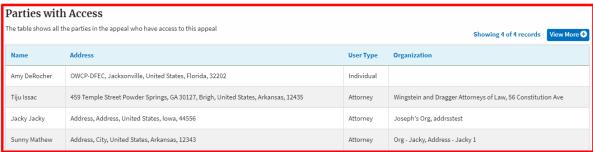

- c. **Documents Served by ECAB** table lists all the serving issued by the Board on the appeal.
- d. Parties with Access table lists all the parties that have access to this appeal.
- e. Parties on the Appeal table lists all the parties that are added to the appeal.
- f. **Delegated Users** table lists all the users in your organization who have been delegated access to this appeal and the attorney who delegated the user.