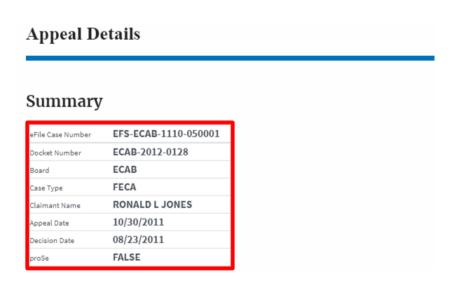

3. The user will be directed to the appeal details page.

 The appeal details page includes a summary section that gives a summary of the appeal details.

- 5. The appeal details page includes buttons **Submit a New Filing**, and **Delegate Access**.
  - a. 'Submit a New Filing' button is to bring up the form to submit a new filing related to the appeal.
  - b. If you are an attorney with an organization, you will get the button 'Delegate Access' with which you can delegate the control of submitting filings to other members of your organization.