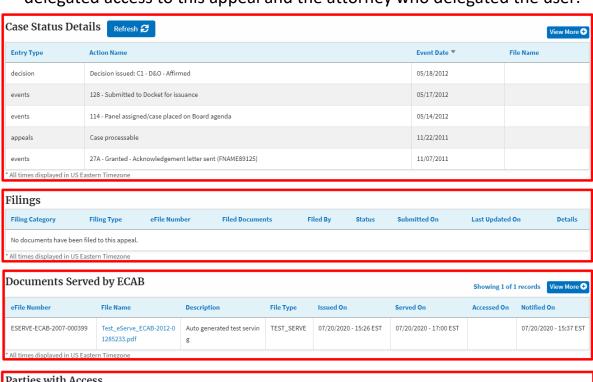

- 6. The appeal details page includes tables **Case Status Details, Filings, Servings, Parties with Access, Parties in this Appeal,** and **Delegated Users**.
  - a. **Case Status Detail**s table shows the various events that have happened to the case since it was docketed
  - b. The Filings table lists all the filings that have been submitted to the appeal.

- c. **Documents Served by ECAB** table lists all the serving issued by the Board on the appeal.
- d. Parties with Access table lists all the parties that have access to this appeal.
- e. Parties on the Appeal table lists all the parties that are added to the appeal.
- f. **Delegated Users** table lists all the users in your organization who have been delegated access to this appeal and the attorney who delegated the user.