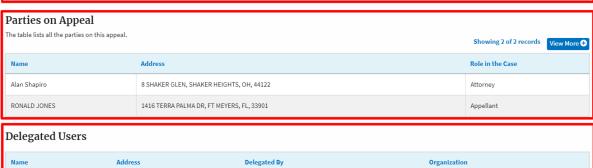

- c. **Documents Served by ECAB** table lists all the serving issued by the Board on the appeal.
- d. Parties with Access table lists all the parties that have access to this appeal.
- e. Parties on the Appeal table lists all the parties that are added to the appeal.
- f. **Delegated Users** table lists all the users in your organization who have been delegated access to this appeal and the attorney who delegated the user.

There are no users delegated to this appeal/case. If you want to delegate access to another person to assist in this appeal/case, create an organization through My Account and add them as members. Then use the Delegate Access button to give access to one of the members in your organization.