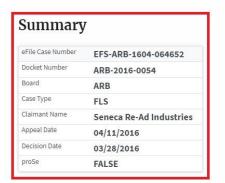

### Summary

| eFile Case Number | EFS-ARB-1103-050111 |  |
|-------------------|---------------------|--|
| Docket Number     | ARB-2011-0031       |  |
| Board             | ARB                 |  |
| Case Type         | SOX                 |  |
| Claimant Name     | Marc M. Twyman      |  |
| Employer Name     | Tax Master, Inc.    |  |
| Appeal Date       | 02/28/2011          |  |
| Decision Date     |                     |  |
| proSe             | TRUE                |  |