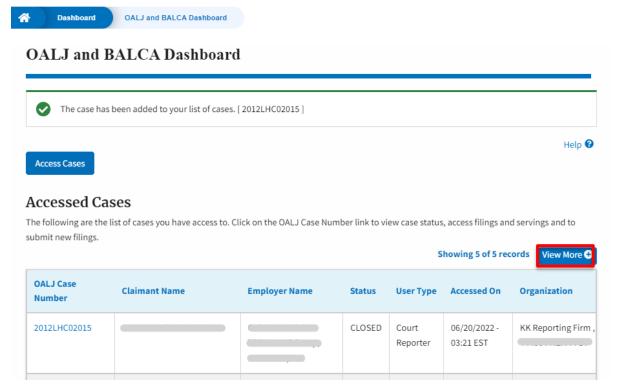

5. The accessed case will be shown in your **Accessed Cases** table with the **Court Reporter** User Type along with a confirmation message.

6. Click on the View More button to view all the accessed cases.