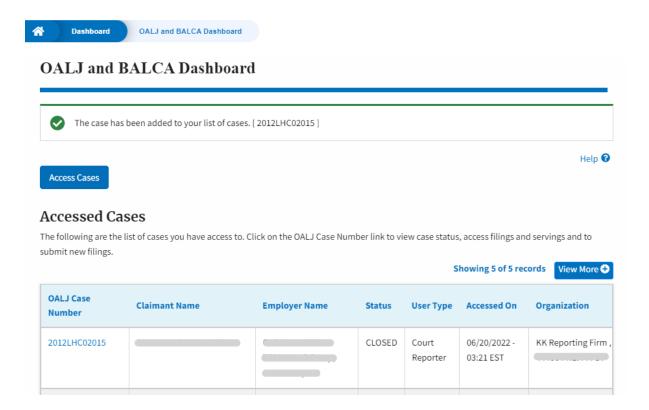

5. The accessed case will be shown in your **Accessed Cases** table with the **Court Reporter** User Type along with a confirmation message.

6. Click on the View More button to view all the accessed cases.