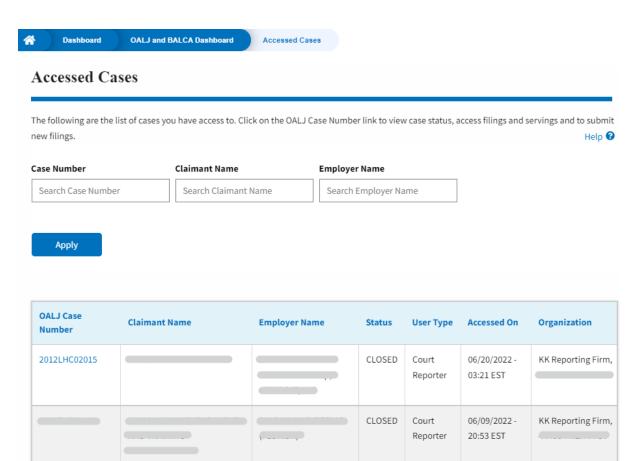

7. All the accessed cases will be listed on the **Accessed Cases** page.

CLOSED

Court

Reporter

06/09/2022 -

20:06 EST

KK Reporting Firm,