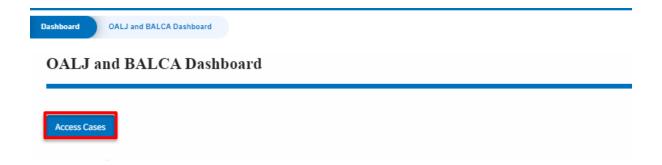

2. Click on the Access Cases button.

3. Search any case and click on the **Add to Dashboard** button that is displayed only if one of the cases is selected.

4. Select the required organization and click on the **Submit** button.