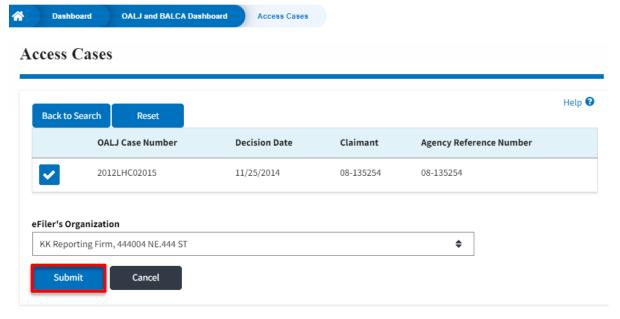

2. Click on the Access Cases button.

3. Search any case and click on the **Add to Dashboard** button that is displayed only if one of the cases is selected.

4. Select the required organization and click on the **Submit** button.

5. The accessed case will be shown in your **Accessed Cases** table with the **Court Reporter** User Type along with a confirmation message.

6. Click on the View More button to view all the accessed cases.