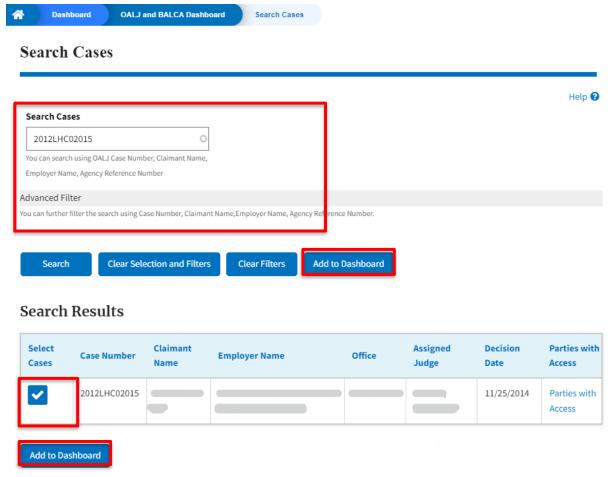

2. Click on the Access Cases button.

3. Search any case and click on the **Add to Dashboard** button that is displayed only if one of the cases is selected.

4. Select the required organization and click on the **Submit** button.