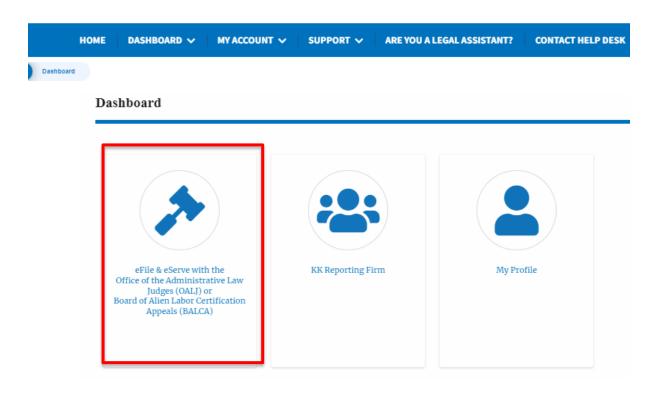

### **HOW TO ACCESS CASES?**

 Log in and click on the eFile & eServe with the Office of the Administrative Law Judges (OALJ) or Board of Alien Labor Certification Appeals (BALCA) tile from the main dashboard.