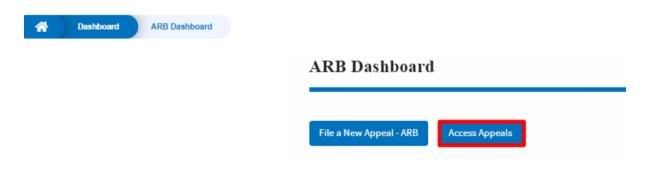

### Dashboard

2. Click on the Access Appeals button.

 Search any appeal using the relevant string and filters and click on the 'Add to Dashboard' button that is displayed only if one of the appeals is selected.