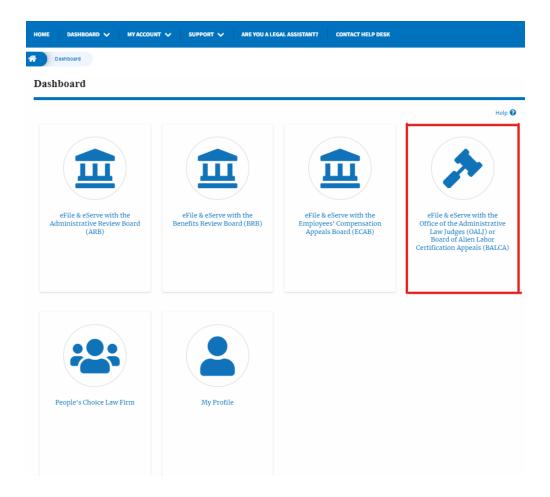

## eFile and eServe

## HOW TO VIEW OALJ/BALCA DASHBOARD?

1. Click on the OALJ or BALCA tile from the main dashboard page to access the 'OALJ or BALCA' dashboard.

2. OALJ/BALCA Dashboard includes buttons 'File a New Case', 'Request Access to Cases', and 'Multi Case Filing'.