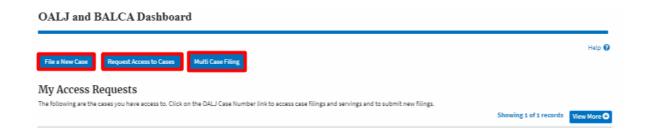

## HOW TO VIEW OALJ/BALCA DASHBOARD?

1. Click on the OALJ or BALCA tile from the main dashboard page to access the 'OALJ or BALCA' dashboard.

2. OALJ/BALCA Dashboard includes buttons 'File a New Case', 'Request Access to Cases', and 'Multi Case Filing'.

Note: Multi Case Filing button will only appear if at least one submitted/approved case is listed in the Request Access to Cases table.

## eFile and eServe

- a. The File a New Case button lets users file a new case with OALJ
- b. The Request Access to Cases button lets the user request access to cases from OALJ.
- c. The Multi Case Filing button lets users file a common filing to multiple cases at the same time
- 3. OALJ/BALCA Dashboard includes tables 'My Access Requests', and 'New Cases'.
  - a. My Access Requests table lists all the cases that the user has requested access to
  - b. The New Cases table lists all the new cases that the user has submitted.