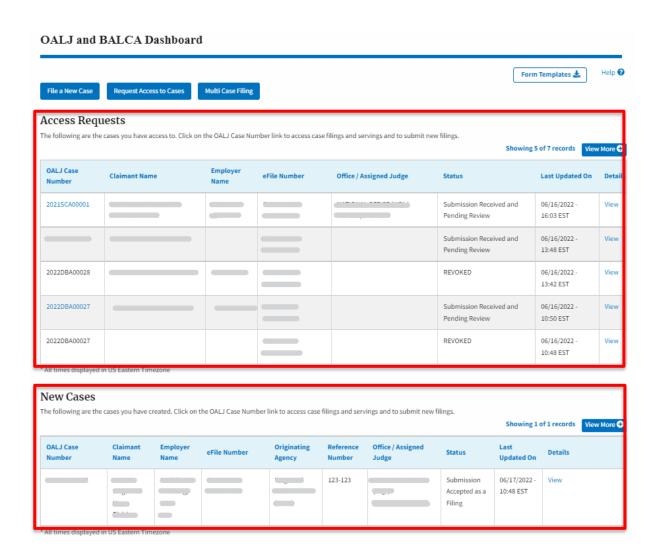

## eFile and eServe

- a. The File a New Case button lets users file a new case with OALJ
- b. The Request Access to Cases button lets the user request access to cases from OALJ.
- c. The Multi Case Filing button lets users file a common filing to multiple cases at the same time
- 3. OALJ/BALCA Dashboard includes tables 'My Access Requests', and 'New Cases'.
  - a. My Access Requests table lists all the cases that the user has requested access to
  - b. The New Cases table lists all the new cases that the user has submitted.