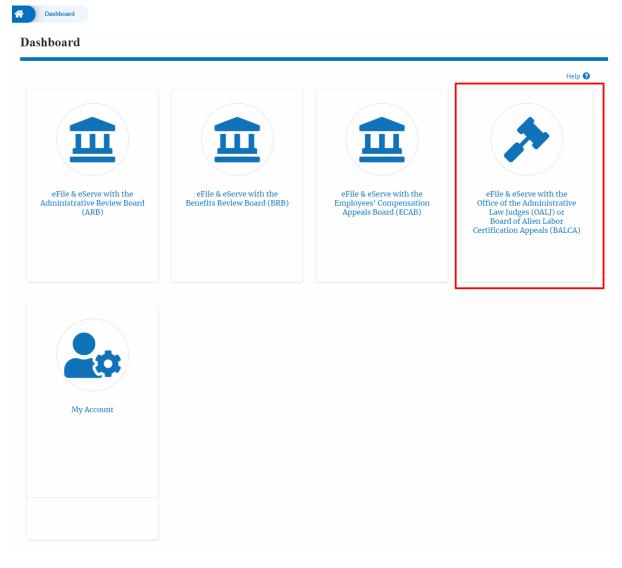

## HOW TO SUBMIT A NEW FILING TO OALJ?

 Click on the eFile & eServe with the Office of the Administrative Law Judges (OALJ) or Board of Alien Labor Certification Appeals (BALCA) tile from the main dashboard.