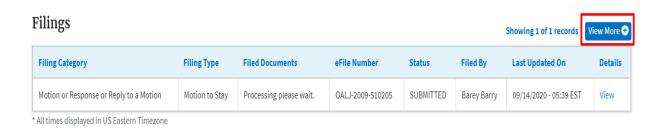

6. Click on OALJ and BALCA Dashboard breadcrumb to go back to the dashboard.

7. Click on the <OALJ Case Number> to go to the case details page.

8. The filing is listed in the **Filings** table.

9. Click on the **View More** button to view all the filings under the case.

10. All the filings under the case will be listed on the Filings page.

11. Click on the View link under the **Details** column header to view the filing details.

12. The user is displayed with the details in a popup and can download the documents which are submitted by the user.