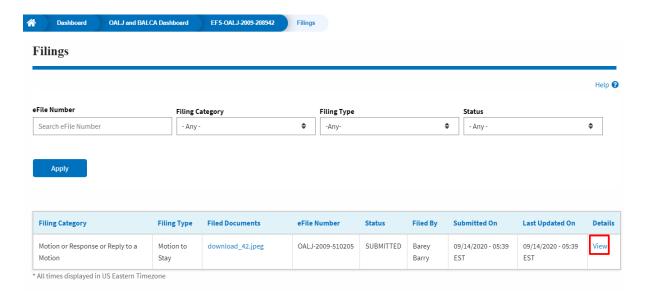

10. All the filings under the case will be listed on the Filings page.

11. Click on the View link under the **Details** column header to view the filing details.

12. The user is displayed with the details in a popup and can download the documents which are submitted by the user.