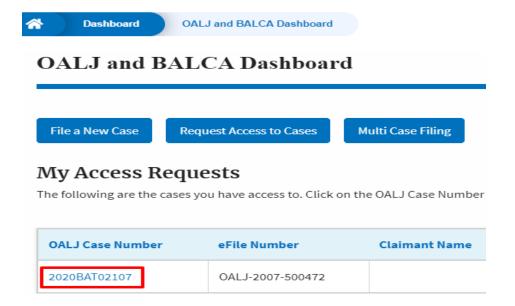

6. Click on OALJ and BALCA Dashboard breadcrumb to go back to the dashboard.

7. Click on the <OALJ Case Number> to go to the case details page.

8. The filing is listed in the **Filings** table.

9. Click on the **View More** button to view all the filings under the case.