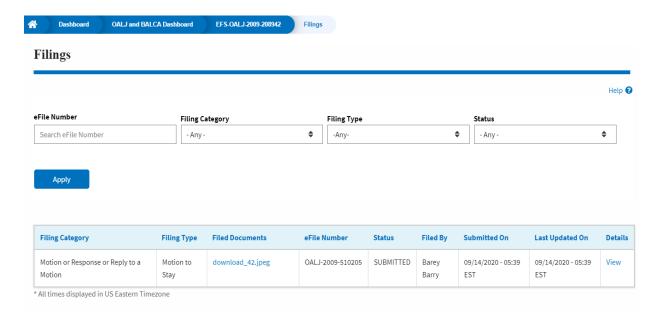

10. All the filings under the case will be listed on the Filings page.

11. Click on the View link under the **Details** column header to view the filing details.

12. The user is displayed with the details in a popup and can download the documents which are submitted by the user.