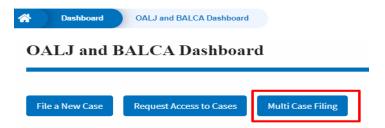

2. Click on the **Multi Case Filing** button. The user is navigated to the case details page.

3. Select the case number and click on the **Add Filing** button. The user is navigated to **New Filing to the OALJ** page.