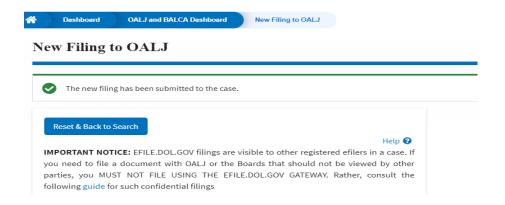

#### New Filing to OALJ

- **Note 1**: Click on the "Form Templates" to download "Notice of Appearance" templates for Attorneys, Non-Attorney Representatives, and Self Represented Party.
- **Note 2**: If you are doing a confidential filing, click on the "Instructions for Filing Under Seal" for details on how to do the filing.
- **Note 3**: If you are filing as an Amicus Curiae, click on the "Instructions for Filing by Amicus Curiae" for details on how to do the filing.
  - 5. A confirmation message I showing on the New Filing to OALJ page.