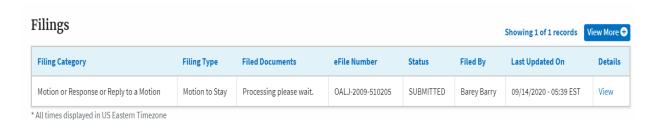

6. Click on OALJ and BALCA Dashboard breadcrumb to go back to the dashboard.

7. Click on the <OALJ Case Number> to go to the case details page.

8. The filing is listed in the **Filings** table.

9. Click on the **View More** button to view all the filings under the case.

10. All the filings under the case will be listed on the Filings page.

11. Click on the View link under the **Details** column header to view the filing details.

12. The user is displayed with the details in a popup and can download the documents which are submitted by the user.