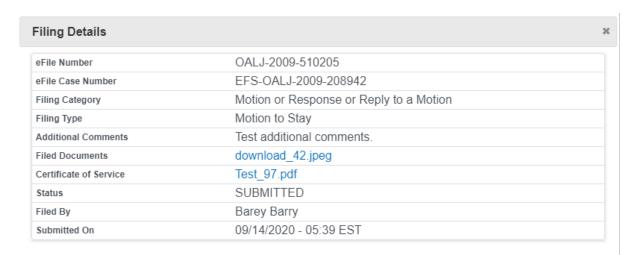

10. All the filings under the case will be listed on the Filings page.

11. Click on the View link under the **Details** column header to view the filing details.

12. The user is displayed with the details in a popup and can download the documents which are submitted by the user.