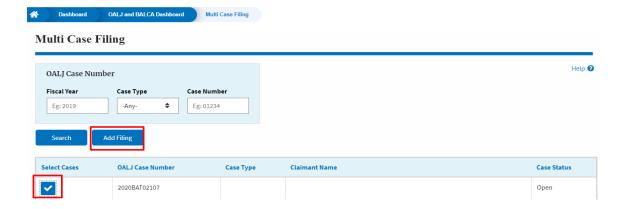

2. Click on the **Multi Case Filing** button. The user is navigated to the case details page.

3. Select the case number and click on the **Add Filing** button. The user is navigated to **New Filing to the OALJ** page.