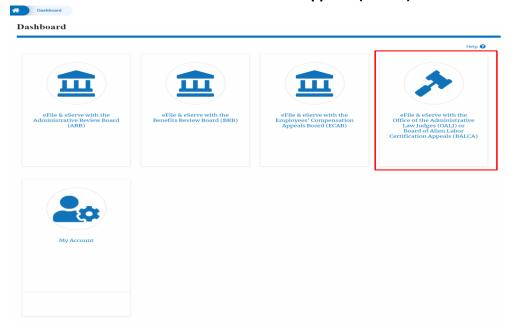

#### HOW TO SUBMIT MULTI CASE FILINGS TO OALJ?

1. Click on the eFile & eServe with the Office of the Administrative Law Judges (OALJ) or Board of Alien Labor Certification Appeals (BALCA) tile from the main dashboard.