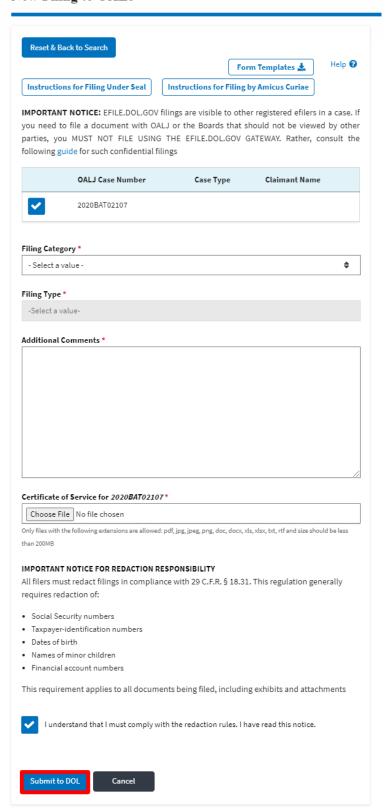

4. The user selects the **Filing Category** and its **Filing Type** and uploads the mandatory field and clicks on the **Submit to the DOL** button.

#### New Filing to OALJ

- **Note 1**: Click on the "Form Templates" to download "Notice of Appearance" templates for Attorneys, Non-Attorney Representatives, and Self Represented Party.
- **Note 2**: If you are doing a confidential filing, click on the "Instructions for Filing Under Seal" for details on how to do the filing.
- **Note 3**: If you are filing as an Amicus Curiae, click on the "Instructions for Filing by Amicus Curiae" for details on how to do the filing.
  - 5. A confirmation message I showing on the New Filing to OALJ page.