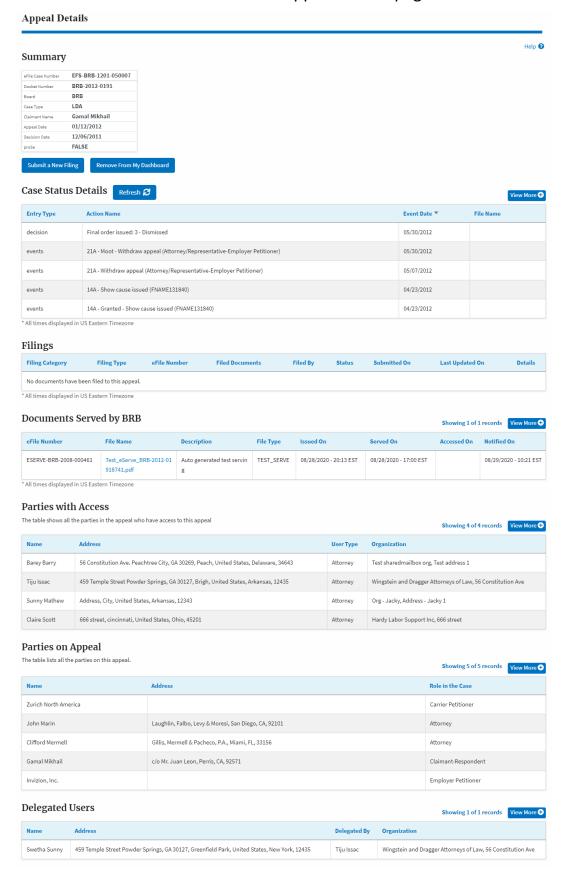

My Account

## eFile and eServe

## HOW TO ACCESS BRB - APPEAL DETAILS PAGE AS A DELEGATED USER?

1. Click on the **eFile & eServe with the Benefits Review Board (BRB)** tile from the main dashboard.

## eFile & eServe with the Administrative Review Board (ARB) eFile & eServe with the Benefits Review Board (BRB) eFile & eServe with the Employees' Compensation Appeals Board (ECAB) eFile & eServe with the Employees' Compensation Appeals Board (ECAB) refile & eServe with the Employees' Compensation Appeals Board (ECAB) eFile & eServe with the Employees' Compensation Appeals (BALCA)







## eFile and eServe

3. The user will be directed to the appeal details page.