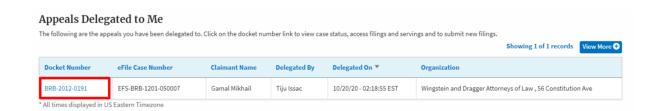

## HOW TO ACCESS BRB - APPEAL DETAILS PAGE AS A DELEGATED USER?

1. Click on the **eFile & eServe with the Benefits Review Board (BRB)** tile from the main dashboard.